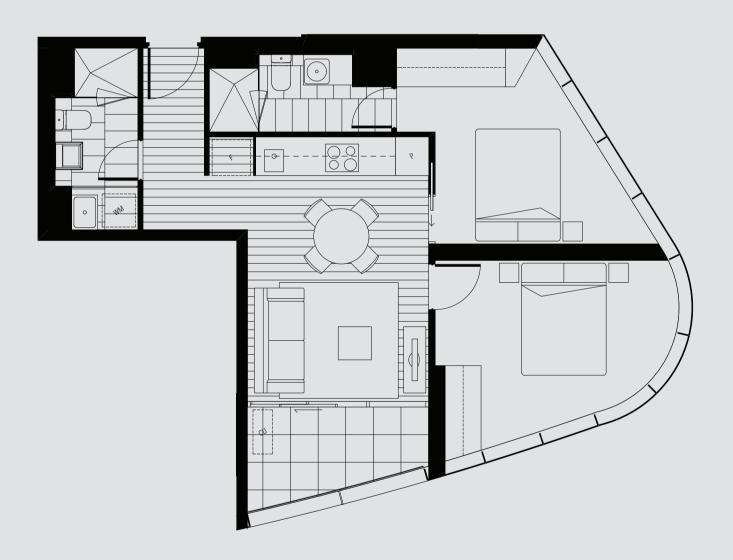

## 2 Bedroom

| APARTMENT Nº |            | ENT Nº | INTERNAL AREA    | BATHROOM | FEATURES                            |
|--------------|------------|--------|------------------|----------|-------------------------------------|
|              | <u>703</u> | 1103   | $65m^2$          | 2        | Shannon Bennett designed kitchen    |
|              | 803        | 1203   | EXTERNAL AREA    | CAR PARK | Adele Bates interior design package |
|              | 903        | 1303   | 6m <sup>2</sup>  | 1        | Miele appliances                    |
|              |            |        | TOTAL AREA       | SCHEME   | Access to Sky Club                  |
|              | 1003       | 1403   | 71m <sup>2</sup> | Sky      | Separate storage cage               |
|              |            |        |                  |          |                                     |

LEVEL 7 - 13

This plan and any areas shown are subject to the terms of the contract of sale and are subject to amendment and dimensional change. All dimensions are approximate, areas indicated are determined in accordance with the property council of Australia method of measurement guidelines for measuring floor space in residential premises. Fittings, finishes, fixtures and specifications are also subject to change without notice.