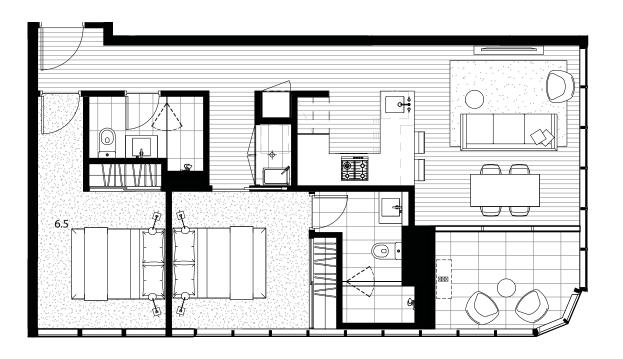

# LibertyOne

APARTMENTS

1 Warde Street, Footscray

Apartment Type

22T

## 2 Bedroom, 2 Bathroom

## 17-19.15

| Total         | 82.5m <sup>2</sup> |
|---------------|--------------------|
| Outdoor area  | 6.5m <sup>2</sup>  |
| Internal area | 76m²               |