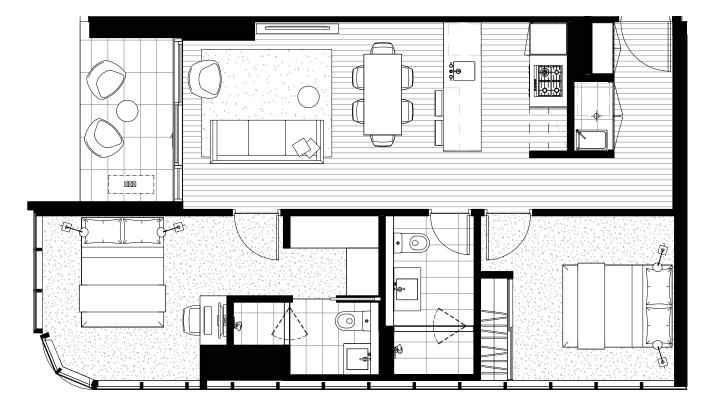

APARTMENTS

 $\bigoplus^{N}$ 

1 Warde Street, Footscray

Apartment Type

21T

## 2 Bedroom, 2 Bathroom

| 17-19.0       | 13                 |
|---------------|--------------------|
| Internal area | 76.5m <sup>2</sup> |
| Outdoor area  | 6m²                |
| Total         | 82.5m <sup>2</sup> |
| 20-22.        | 03                 |
| Internal area | 75.5m <sup>2</sup> |
| Outdoor area  | 6m <sup>2</sup>    |
| Total         | 81.5m <sup>2</sup> |
| 23.03         | ;                  |
| Internal area | 74.5m <sup>2</sup> |
| Outdoor area  | 6m²                |
| Total         | 80.5m <sup>2</sup> |