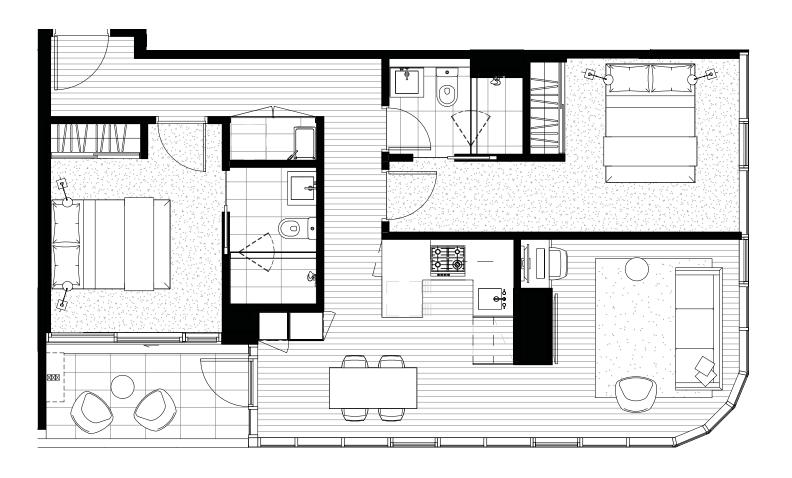

# LibertyOne

APARTMENTS

1 Warde Street, Footscray

Apartment Type

13T

# 2 Bedroom, 2 Bathroom

6-10.11, 6-10.15

| Total         | 83.5m <sup>2</sup> |
|---------------|--------------------|
| Outdoor area  | 6.5m <sup>2</sup>  |
| Internal area | 77m²               |

## 9-14.15, 11-14.11

| Internal area | 76.5m <sup>2</sup> |
|---------------|--------------------|
| Outdoor area  | 6.5m <sup>2</sup>  |
| Total         | 83m²               |

#### 15-16.11

| Total         | 82.5m <sup>2</sup> |
|---------------|--------------------|
| Outdoor area  | 6.5m <sup>2</sup>  |
| Internal area | 76m²               |

## 15-16.15

| Internal area | 75.5m²            |
|---------------|-------------------|
| Outdoor area  | 6.5m <sup>2</sup> |
| Total         | 82m²              |