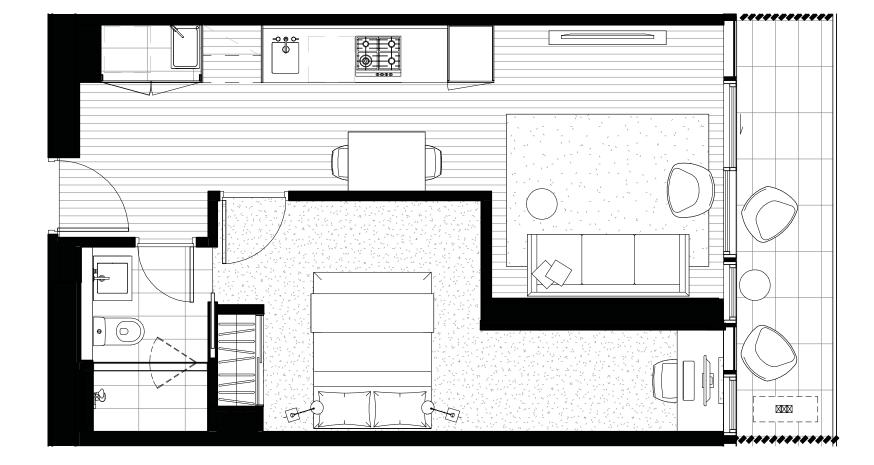

## 1 Warde Street, Footscray

Apartment Type

15T

## 1 Bedroom, 1 Bathroom

| Total         | 58m² |
|---------------|------|
| Outdoor area  | 8m²  |
| Internal area | 50m² |
| 6-23.13       |      |