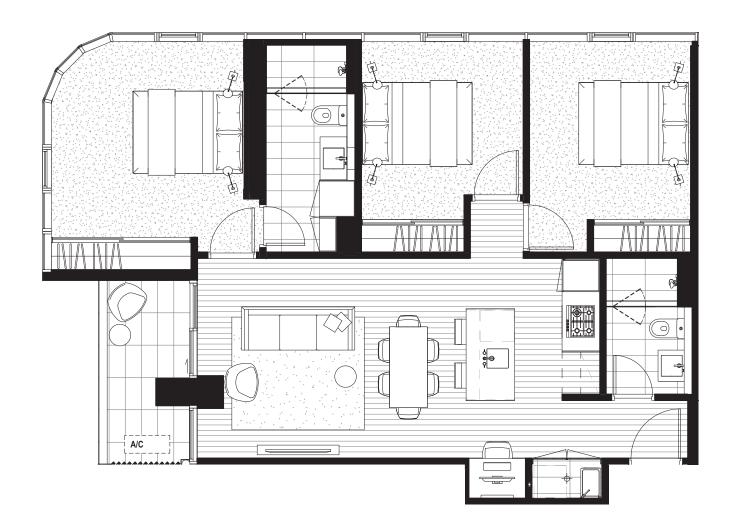

# LibertyOne

APARTMENTS

1 Warde Street, Footscray

Apartment Type

11T

### 3 Bedroom, 2 Bathroom

#### 6-8.06

| Internal area | 90.5m <sup>2</sup> |
|---------------|--------------------|
| Outdoor area  | 6m²                |
| Total         | 96.5m <sup>2</sup> |
|               |                    |

#### 9-14.06

| Internal area | 90m² |
|---------------|------|
| Outdoor area  | 6m²  |
| Total         | 96m² |

#### 15-16.06

| Total         | 95m             |
|---------------|-----------------|
| Outdoor area  | 6m <sup>a</sup> |
| Internal area | 89m²            |

#### 17-19.06

| Internal area | 88.5m² |
|---------------|--------|
| Outdoor area  | 6m²    |
| Total         | 94.5m² |

#### 20-22.06

| Internal area | 87.5m² |
|---------------|--------|
| Outdoor area  | 6m²    |
| Total         | 93.5m² |

#### 23.06

| Total         | 92.5m <sup>2</sup> |
|---------------|--------------------|
| Outdoor area  | 6m²                |
| Internal area | 86.5m²             |