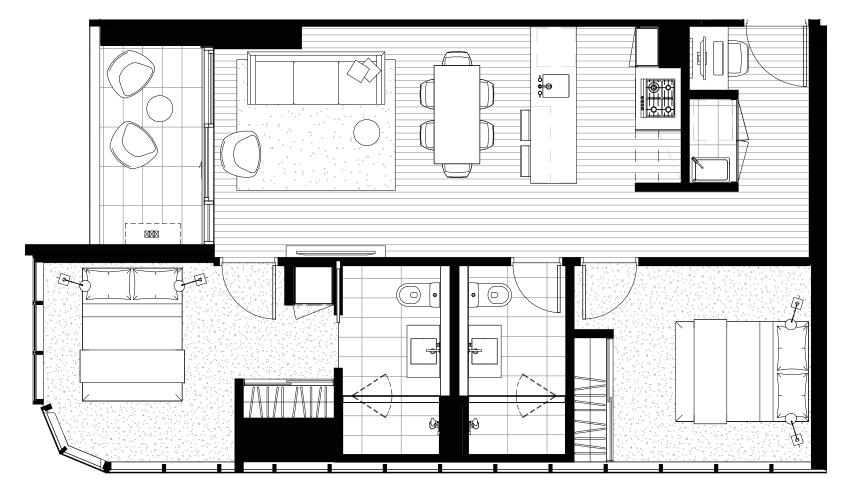

## 2 Bedroom, 2 Bathroom

## 6-8.03, 11-14.03

| 78m <sup>2</sup>   |
|--------------------|
| 6m <sup>2</sup>    |
| 84m <sup>2</sup>   |
| 3                  |
| 77.5m²             |
| 6m²                |
| 83.5m <sup>2</sup> |
|                    |

| 15-16.0       | )3                 |
|---------------|--------------------|
| Internal area | 76.5m²             |
| Outdoor area  | 6m²                |
| Total         | 82.5m <sup>2</sup> |