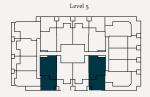

## LibertyOne

APARTMENTS

1 Warde Street, Footscray

Apartment Type

**7**P

## 2 Bedroom, 2 Bathroom

| 5.02          |                     |
|---------------|---------------------|
| Internal area | 76.5m <sup>2</sup>  |
| Outdoor area  | 43.5m <sup>2</sup>  |
| Total         | 120m <sup>2</sup>   |
| 5.16          |                     |
| Internal area | 76m <sup>2</sup>    |
| Outdoor area  | 43.5m²              |
| Total         | 119.5m <sup>2</sup> |