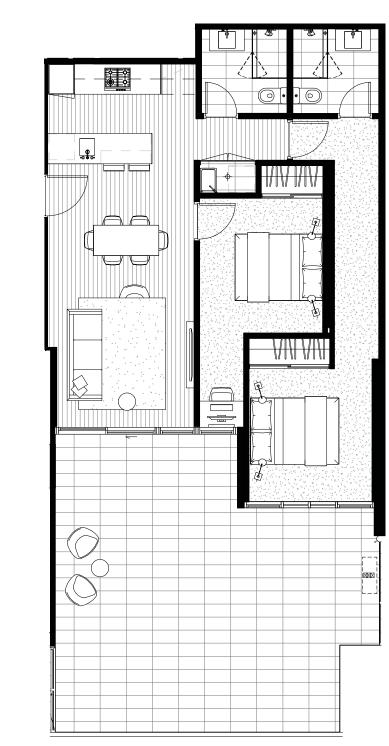

## LibertyOne

APARTMENTS

1 Warde Street, Footscray

Apartment Type

**7**P

## 2 Bedroom, 2 Bathroom

| 5.02          |                     |
|---------------|---------------------|
| Internal area | 76.5m <sup>2</sup>  |
| Outdoor area  | 43.5m <sup>2</sup>  |
| Total         | 120m <sup>2</sup>   |
| 5.16          |                     |
| Internal area | 76m <sup>2</sup>    |
| Outdoor area  | 43.5m²              |
| Total         | 119.5m <sup>2</sup> |