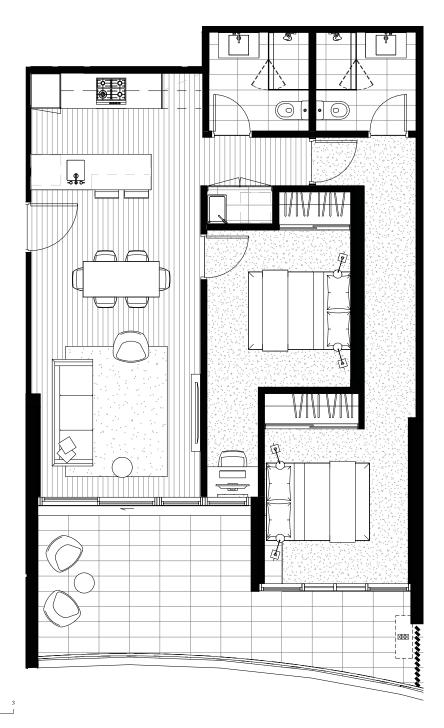

## LibertyOne

APARTMENTS

1 Warde Street, Footscray

Apartment Type

**7**T

## 2 Bedroom, 2 Bathroom

## 6-23.02, 6-16.16

| Internal area | 76m²   |
|---------------|--------|
| Outdoor area  | 19.5m² |
| Total         | 95.5m² |

BROUGHT TO YOU BY

**Bensons** 

Dischimer: The particulars are set out as a general outline for the guidance of intending purchasers and do not constitute an offer or contract. All descriptions, dimensions, referencesto conditions and necessary permutations for use and other details are given in good faith and are believed to be correct, but any intending purchasers should not rely on them as statements or representations of fact, but must satisfy themselves by impection or otherwise to the correctness of each item, and where necessary seek advice. No third parry supplier or their agent has any authority to make or give any representations or warranty in relation to this property. Areas are calculated based on the Property Council of Australia Method of Measurement for Residential Property, Extent of windows may alter. Refer to overall floor op large for calculors. In Indicase plan in increase.