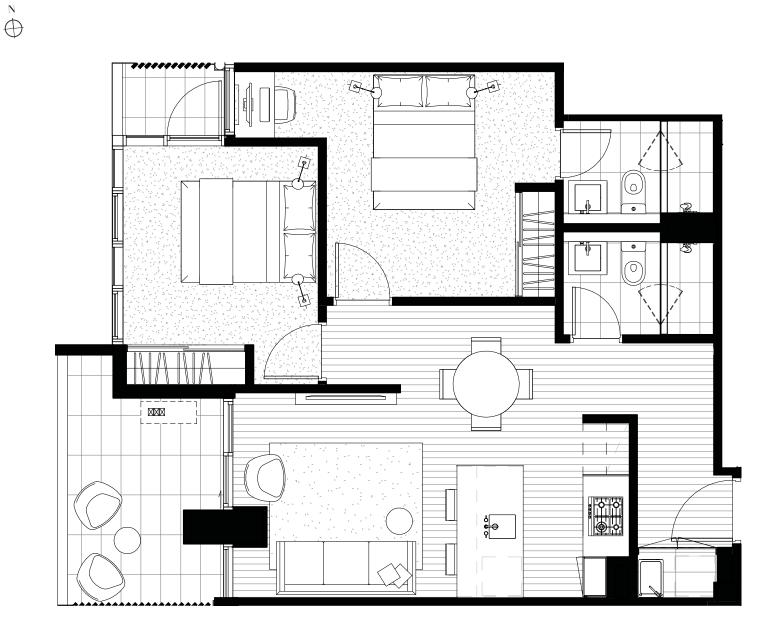

## 2 Bedroom, 2 Bathroom

| 6-23.05       |                    |
|---------------|--------------------|
| Internal area | 68m²               |
| Outdoor area  | 10.5m²             |
| Total         | 78.5m <sup>2</sup> |

Level 6-23