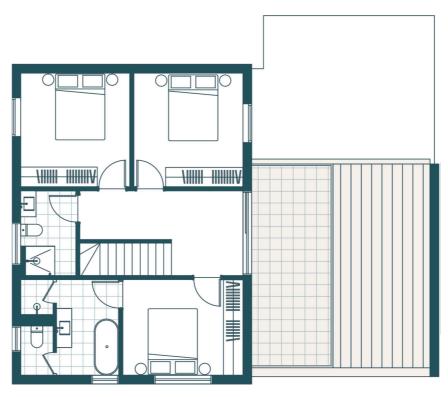

## Type J

TOWNHOME 31

## First Floor

Lot Area

 $\exists 3 \quad \exists 2.5 \quad \exists 2$ 

Ground floor  $60 m^2$ First floor $72 m^2$ Garage $39 m^2$ Total Intertal Area  $171 \ m^2$ Total External Area  $60 m^2$ 

 $144 \ m^2$ 