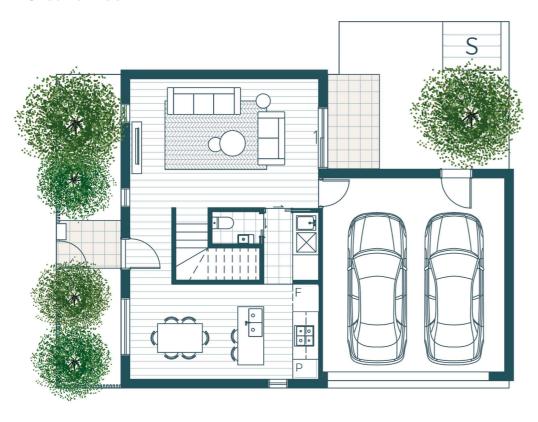

## Type J

TOWNHOME 31

## **Ground Floor**

## First Floor

Lot Area

 $\exists 3 \quad \exists 2.5 \quad \exists 2$ 

Ground floor  $60 m^2$ First floor $72 m^2$ Garage $39 m^2$ Total Intertal Area  $171 \ m^2$ Total External Area  $60 m^2$ 

 $144 \ m^2$ 