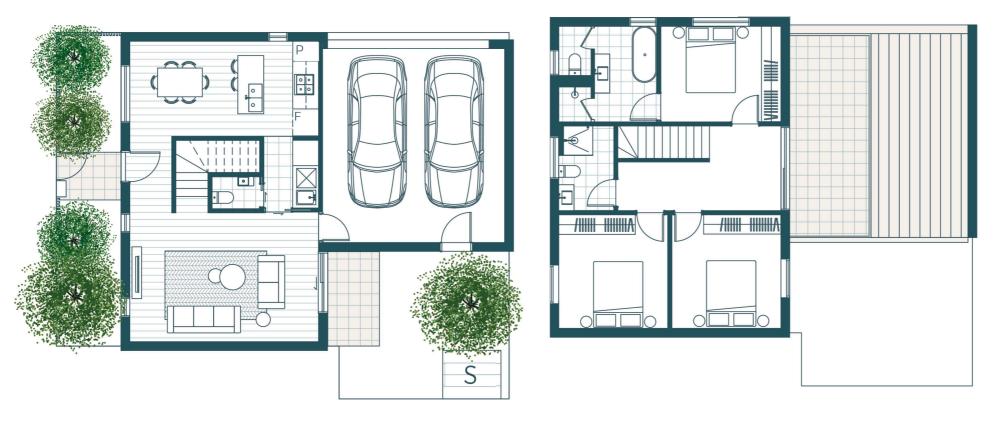

## **Ground Floor**

First Floor

| ₿ 3 ᠿ2.5            | ₿ <b>2</b>  |
|---------------------|-------------|
| Ground floor        | $60 \ m^2$  |
| First floor         | $72 \ m^2$  |
| Garage              | $39\ m^2$   |
| Total Intertal Area | $171 \ m^2$ |
| Total External Area | $60 \ m^2$  |
| Lot Area            | $144 \ m^2$ |