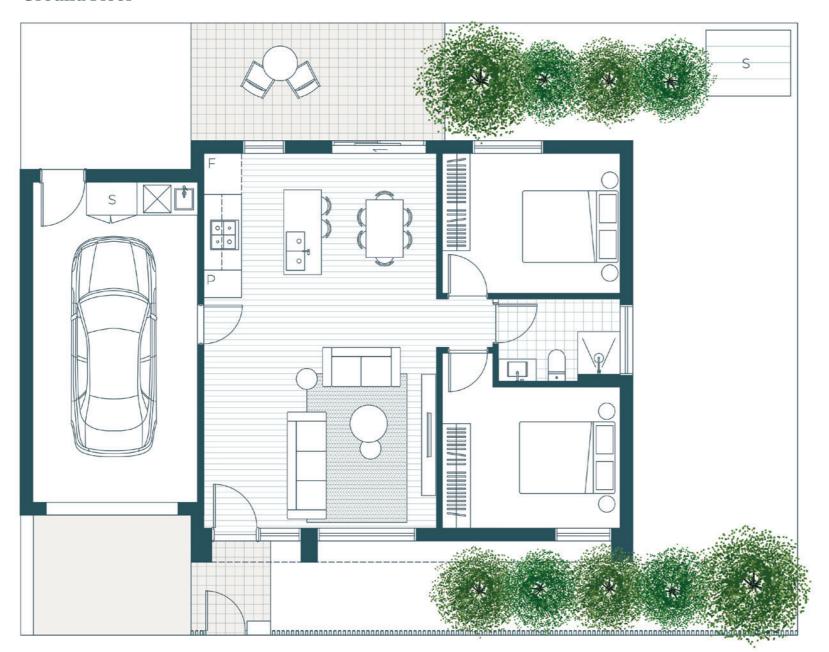

## **Ground Floor**

0m 2m 5n

## Townhome 20

| Ground floor  | $78 \ m^2$  |
|---------------|-------------|
| Garage        | $29~m^2$    |
| Intertal Area | $107 \ m^2$ |
| External Area | $115 \ m^2$ |
| Lot Area      | $231 \ m^2$ |