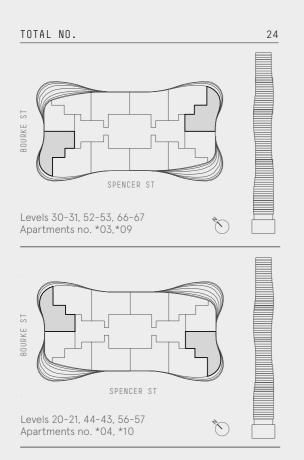

## APARTMENT TYPE B2.0

| 2 BEDROOM, 1 BATHROOM |                   |
|-----------------------|-------------------|
| INTERNAL AREA         | 59.4m²            |
| WINTERGARDEN          | 7.0m <sup>2</sup> |
| TOTAL AREA            | 66.4m²            |