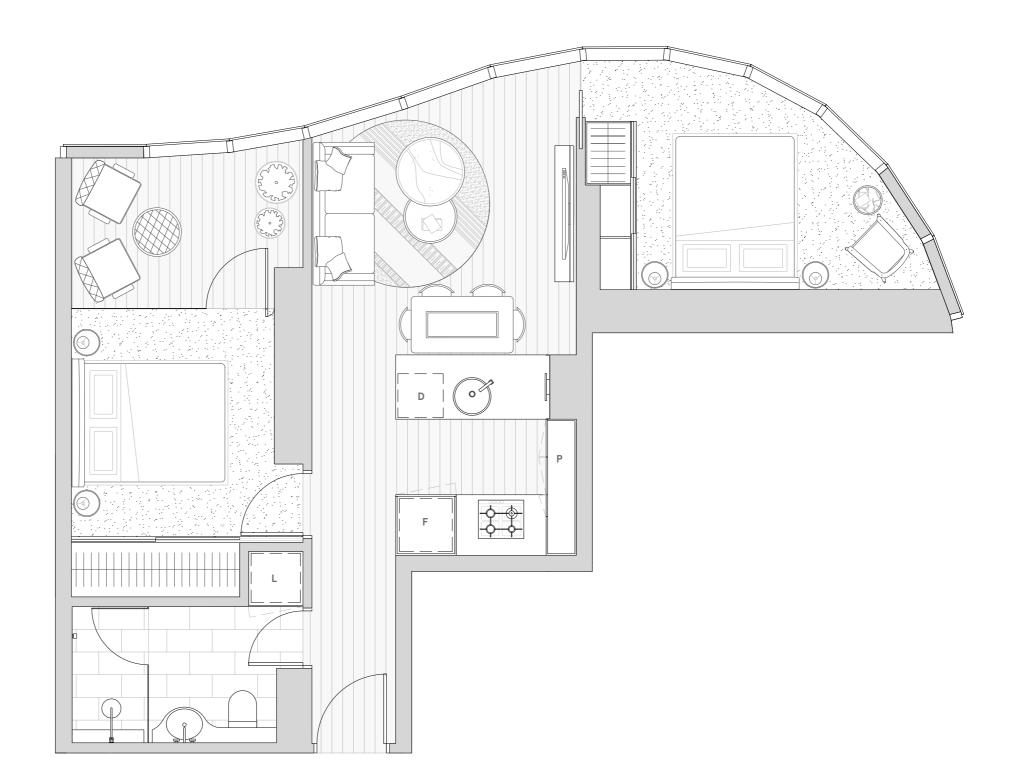

## APARTMENT TYPE B2.0

| 2 BEDROOM, 1 BATHROOM |                   |
|-----------------------|-------------------|
| INTERNAL AREA         | 59.4m²            |
| WINTERGARDEN          | 7.0m <sup>2</sup> |
| TOTAL AREA            | 66.4m²            |

L Laundry | F Fridge | P Pantry | D Dish Drawer