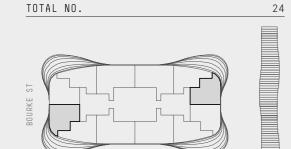

## APARTMENT TYPE A2.1

## 1 BEDROOM, 1 BATHROOM

| INTERNAL AREA | 44.3m² |
|---------------|--------|
| WINTERGARDEN  | 6.8m²  |
| TOTAL AREA    | 51.1m² |

Levels 38-39, 44-45, 74-75 Apartments no. \*03, \*09

These floor plans were prepared before the completion of the design, engineering and construction elements of the project. The floor plans are intended only as a guide and an aid to further investigations by potential purchasers and are subject to change in relation to areas and dimensions, floor layout, design, engineering, fittings and specifications. The areas and dimensions set out in the floor plans are calculated using the Property Council Method of Measurement for Residential Property current at the date of preparation of the floor plans. Prospective purchasers should make their own enquiries and obtain their own independant legal advice in relation to the contract of sale.