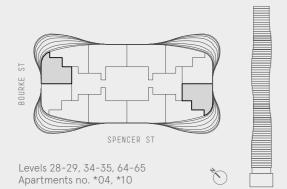

## 1 BEDROOM, 1 BATHROOM

| INTERNAL AREA | 44.3m² |
|---------------|--------|
| WINTERGARDEN  | 6.8m²  |
| TOTAL AREA    | 51.1m² |

Levels 38-39, 44-45, 74-75 Apartments no. \*03, \*09

These floor plans were prepared before the completion of the design, engineering and construction elements of the project. The floor plans are intended only as a guide and an aid to further investigations by potential purchasers and are subject to change in relation to areas and dimensions, floor layout, design, engineering, fittings and specifications. The areas and dimensions set out in the floor plans are calculated using the Property Council Method of Measurement for Residential Property current at the date of preparation of the floor plans. Prospective purchasers should make their own enquiries and obtain their own independant legal advice in relation to the contract of sale.