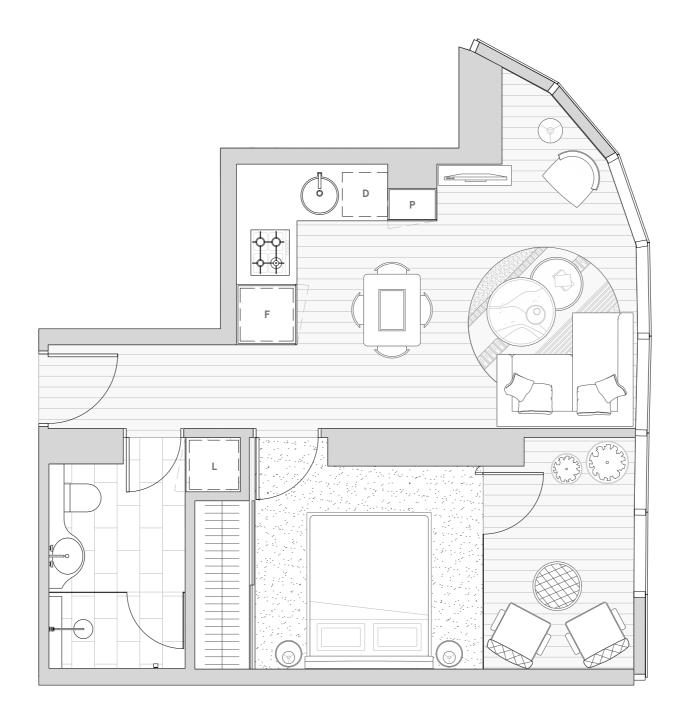

## APARTMENT TYPE A2.1

## 1 BEDROOM, 1 BATHROOM

| INTERNAL AREA | 44.3m² |
|---------------|--------|
| WINTERGARDEN  | 6.8m²  |
| TOTAL AREA    | 51.1m² |

Levels 38-39, 44-45, 74-75 Apartments no. \*03, \*09

These floor plans were prepared before the completion of the design, engineering and construction elements of the project. The floor plans are intended only as a guide and an aid to further investigations by potential purchasers and are subject to change in relation to areas and dimensions, floor layout, design, engineering, fittings and specifications. The areas and dimensions set out in the floor plans are calculated using the Property Council Method of Measurement for Residential Property current at the date of preparation of the floor plans. Prospective purchasers should make their own enquiries and obtain their own independant legal advice in relation to the contract of sale.