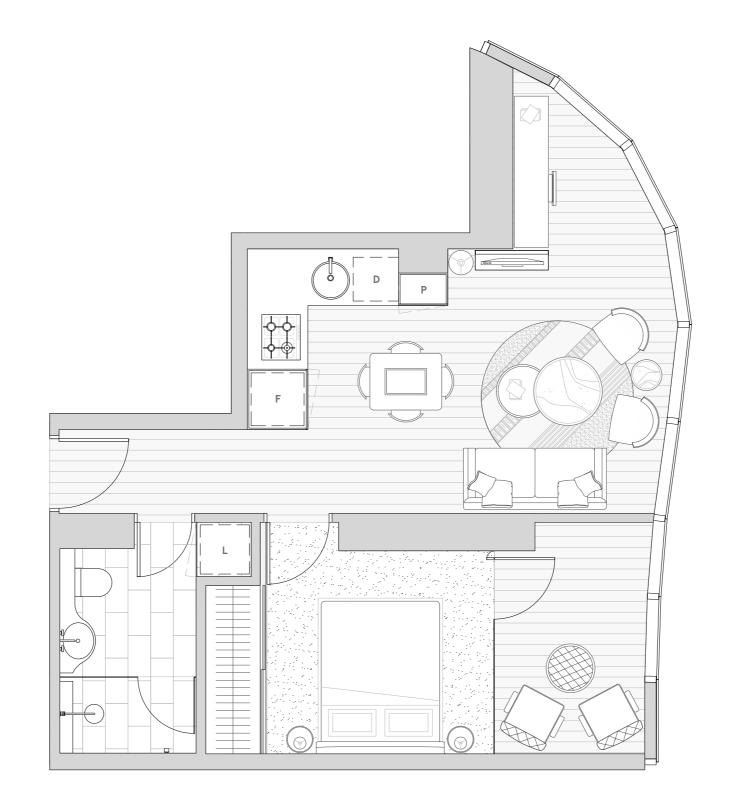

## APARTMENT TYPE A4.1

## 1 BEDROOM, 1 BATHROOM + STUDY

| INTERNAL AREA | 48.2m² |
|---------------|--------|
| WINTERGARDEN  | 6.8m²  |
| TOTAL AREA    | 55.0m² |