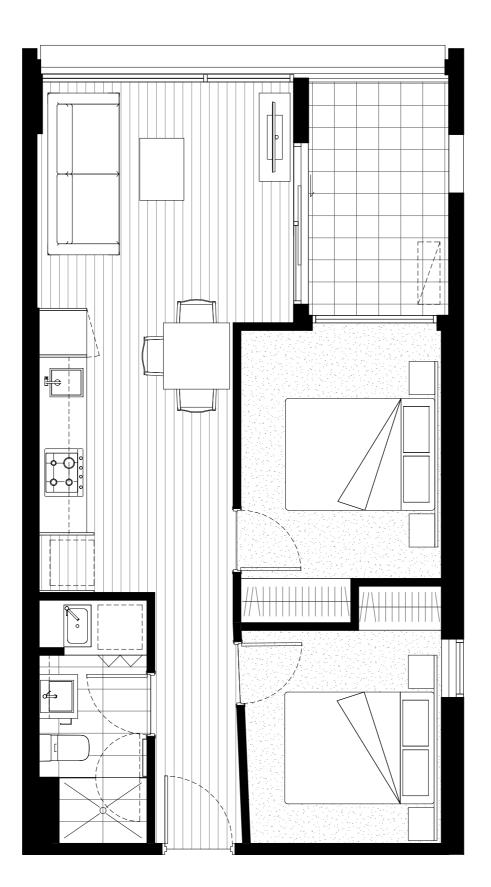

## APARTMENT 7.17 8.17

| Bedrooms       | 02                 |
|----------------|--------------------|
| Bathrooms      | 01                 |
|                |                    |
| Apartment area | 56.4m <sup>2</sup> |
| Terrace area   | 6.8m <sup>2</sup>  |
|                |                    |
| Total area     | $63.2m^2$          |