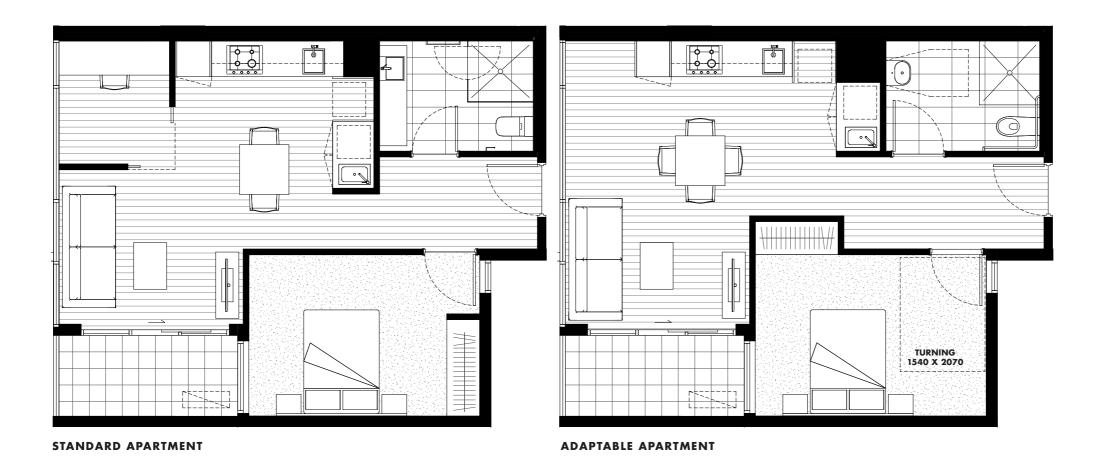

## **APARTMENT**

1.23 3.23 6.19 2.23 4.23

| Total area     | 61.5m <sup>2</sup> |
|----------------|--------------------|
| Terrace area   | 5.7m <sup>2</sup>  |
| Apartment area | 55.8m <sup>2</sup> |
| Study          | 01                 |
| Bathrooms      | 01                 |
| Bedrooms       | 01                 |