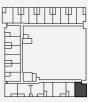

## **APARTMENT**

1.23 3.23 6.19 2.23 4.23

| Total area     | 61.5m <sup>2</sup> |
|----------------|--------------------|
| Terrace area   | 5.7m <sup>2</sup>  |
| Apartment area | 55.8m <sup>2</sup> |
| Study          | 01                 |
| Bathrooms      | 01                 |
| Bedrooms       | 01                 |