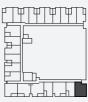

## **APARTMENT**

1.23 3.23 6.19 2.23 4.23

| Total area     | 61.5m <sup>2</sup> |
|----------------|--------------------|
| Terrace area   | 5.7m <sup>2</sup>  |
| Apartment area | 55.8m <sup>2</sup> |
| Study          | 01                 |
| Bathrooms      | 01                 |
| Bedrooms       | 01                 |