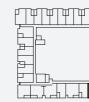

## **APARTMENT**

1.23 3.23 6.19 2.23 4.23

| Total area     | 61.5m <sup>2</sup> |
|----------------|--------------------|
| Terrace area   | 5.7m <sup>2</sup>  |
| Apartment area | 55.8m <sup>2</sup> |
| Study          | 01                 |
| Bathrooms      | 01                 |
| Bedrooms       | 01                 |