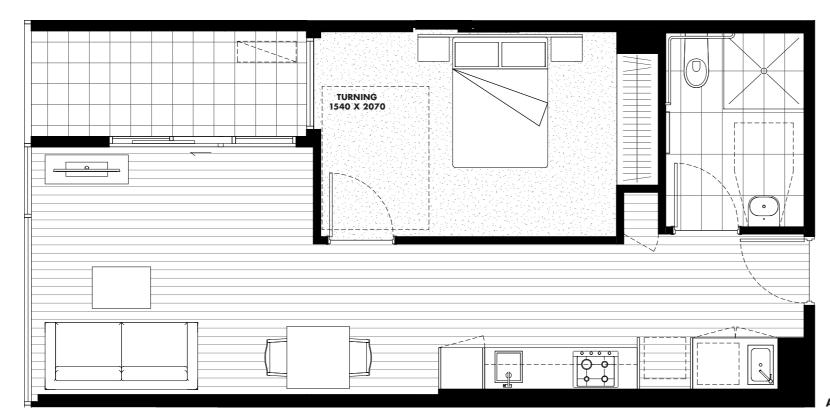

STANDARD APARTMENT

ADAPTABLE APARTMENT

These plans are intended as a guide only. The dimensions and areas are approximate only and may not accurately represent the actual dimensions and areas of the apartments or the spaces within them and are subject to change without notice. In addition, locations of utilities may vary during construction and fittings and fixtures on these plans are for illustrative purposes only. The areas are generally measured in accordance with the Property Council of Australia method of measurement. Prospective purchasers must rely on their own VVV and should refer to the Contract of Sale and its schedules for all matters to be included in the purchase price of the apartment, including plans, finishes, fixtures, fittings, appliances and other particulars of sale. Loose furniture and planters are not included. Extent of floor finishes may vary. External space and landscaping indicative only. Refer to level plans for further information.

## **APARTMENT**

## M.03

| Total area     | 62.4m²             |
|----------------|--------------------|
| Terrace area   | 6.5m <sup>2</sup>  |
| Apartment area | 55.9m <sup>2</sup> |
| Study          | 01                 |
| Bathrooms      | 01                 |
| Bedrooms       | 01                 |
|                |                    |