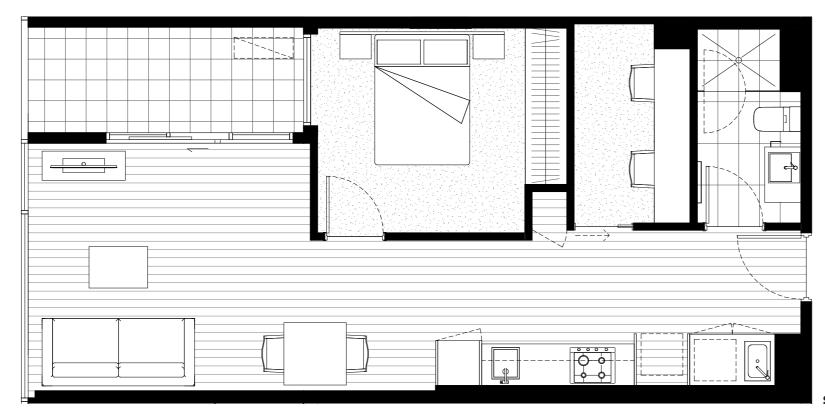

STANDARD APARTMENT

ADAPTABLE APARTMENT

These plans are intended as a guide only. The dimensions and areas are approximate only and may not accurately represent the actual dimensions and areas of the apartments or the spaces within them and are subject to change without notice. In addition, locations of utilities may vary during construction and fittings and fixtures on these plans are for illustrative purposes only. The areas are generally measured in accordance with the Property Council of Australia method of measurement. Prospective purchasers must rely on their own VVV and should refer to the Contract of Sale and its schedules for all matters to be included in the purchase price of the apartment, including plans, finishes, fixtures, fittings, appliances and other particulars of sale. Loose furniture and planters are not included. Extent of floor finishes may vary. External space and landscaping indicative only. Refer to level plans for further information.

## **APARTMENT**

## M.03

| Total area     | 62.4m²             |
|----------------|--------------------|
| Terrace area   | 6.5m <sup>2</sup>  |
| Apartment area | 55.9m <sup>2</sup> |
| Study          | 01                 |
| Bathrooms      | 01                 |
| Bedrooms       | 01                 |
|                |                    |