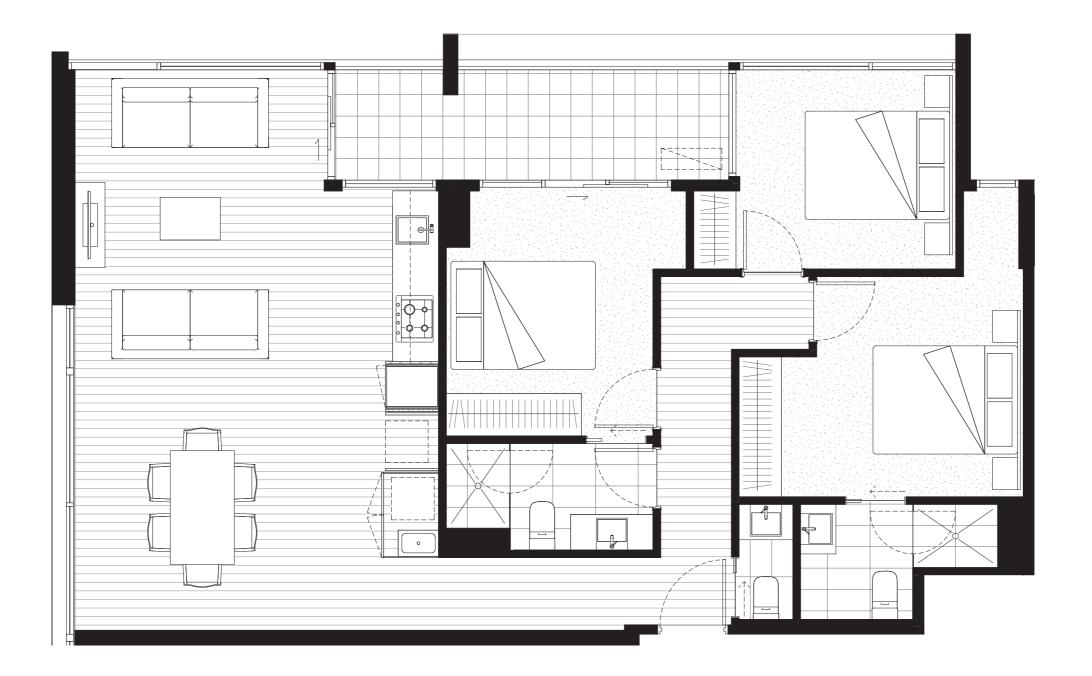

## 9.05 11.06 10.06 12.06

| Bedrooms  | 03  |
|-----------|-----|
| Rathrooms | 0.2 |

| Total area     | 107.0m²            |
|----------------|--------------------|
| Terrace area   | 8.9m <sup>2</sup>  |
| Apartment area | 98.1m <sup>2</sup> |