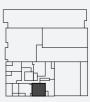

## 9.05 11.06 10.06 12.06

| Bedrooms  | 03  |
|-----------|-----|
| Rathrooms | 0.2 |

| Total area     | 107.0m²            |
|----------------|--------------------|
| Terrace area   | 8.9m <sup>2</sup>  |
| Apartment area | 98.1m <sup>2</sup> |

LEVEL 12

LEVEL 11

LEVEL 10

LEVEL 9