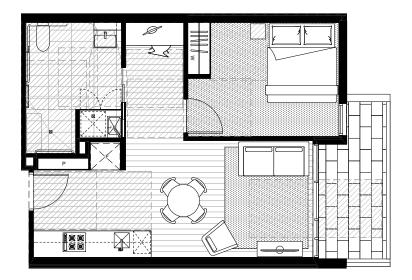

## UNIT 5.04C

## East Brunswick Village 21 VILLAGE AVENUE EAST BRUNSWICK VIC

| unit area          |    |    |                  | 54m <sup>2</sup> |  |
|--------------------|----|----|------------------|------------------|--|
| balcony/court area |    |    |                  | 8m <sup>2</sup>  |  |
| total area         |    |    | 62m <sup>2</sup> | $( \ \ )$        |  |
|                    |    |    |                  |                  |  |
| 0m ·               | 1m | 2m | 3m               |                  |  |