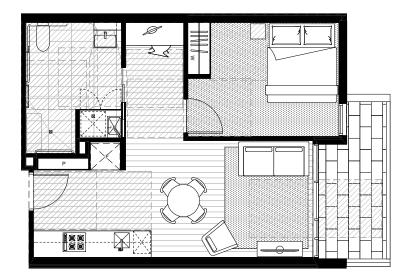

## UNIT 2.06C

## East Brunswick Village 21 VILLAGE AVENUE EAST BRUNSWICK VIC

| unit area          | 53m <sup>2</sup> |   |
|--------------------|------------------|---|
| balcony/court area | 8m <sup>2</sup>  |   |
| total area         | 61m <sup>2</sup> | T |
|                    |                  |   |
| 0m 1m 2m 3m        |                  |   |