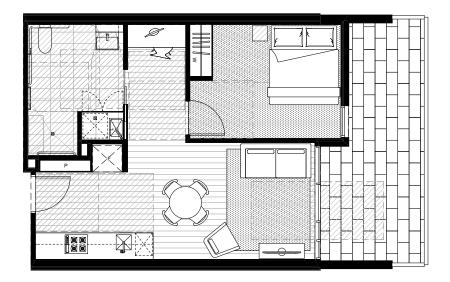

## UNIT 1.05C

## East Brunswick Village 21 VILLAGE AVENUE EAST BRUNSWICK VIC

| unit area          | 54m <sup>2</sup> |           |
|--------------------|------------------|-----------|
| balcony/court area | 16m <sup>2</sup> |           |
| total area         | 70m <sup>2</sup> | $\square$ |
|                    |                  |           |

0m 1m 2m 3m

All plans, dimensions and particulars herein whether by measurement or visual representation are for general information only and do not constitute any representation by the vendor or by it's agents or representatives. No warranty is given expressly or implied and all interested parties should not rely on the information contained herein