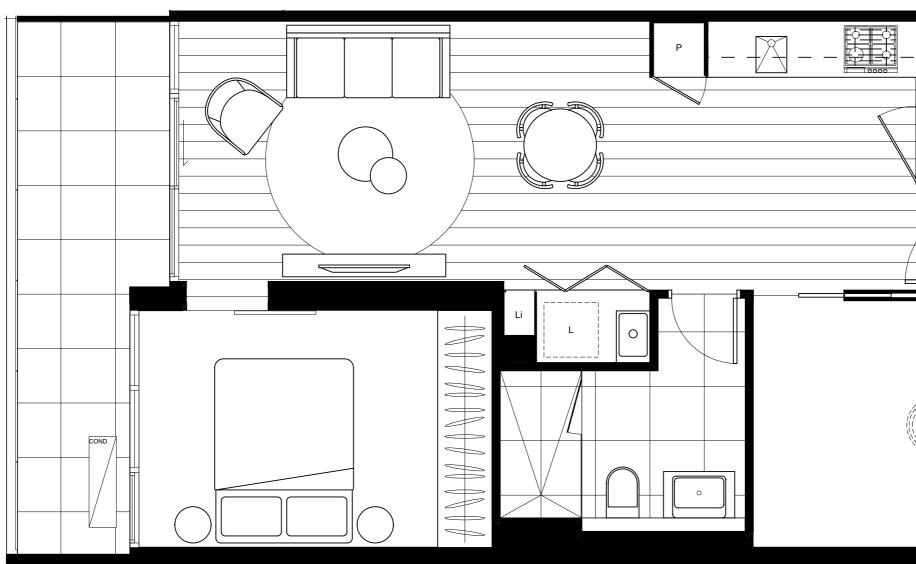

Apartment AreaInternal58m²External10m²Total68m²

**Key** Fridge Space Pantry

Laundry Linen Closet

F

Ρ

L

Li

The information provided is illustrative only and may not be relied upon. In particular, the final area dimensions of any apartment sold will be determined by the contract of sale and may differ from the depicted. Whist every effort is made to provide accurate and complete information, the developer does not warrant or represent that the information in this floor plan is free from errors or omissions or is suitable for you intended use. Subject by any terms implied by law which cannot be excluded, the developer accepts no responsibility for any loss, damage, cost or expense (whether direct or indirect) by you as a result of any error, omission or misrepresentation in information. All information is subject to change without notice. Areas referred to on this marketing drawing have been determined according to the Property Council of Australia guidelines (Method of Measurement for residential property) and method of measurement may not relate to the boundries described or shown on the Plan of Subdivision for this development.