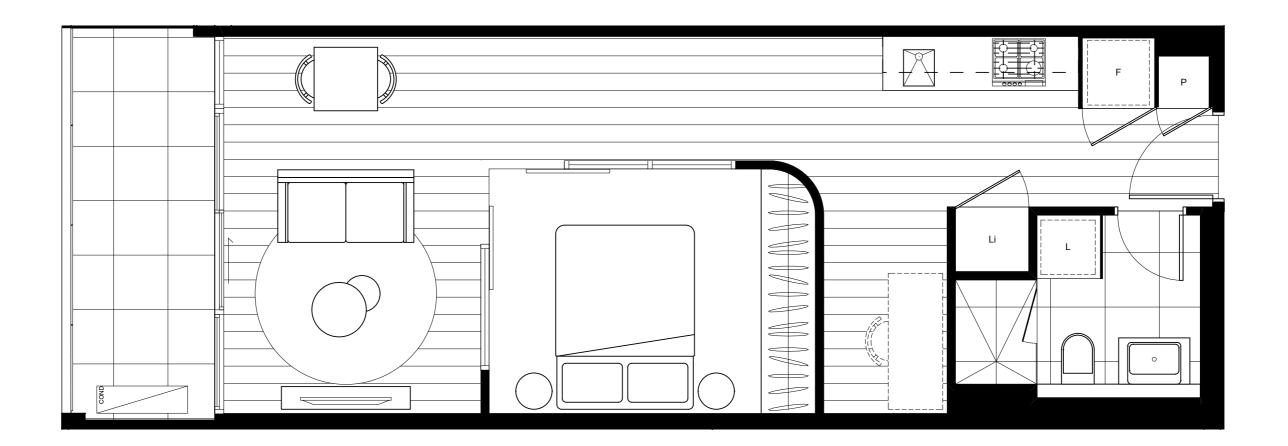

**Specifications** 1 Bed 1 Bath 1 Study Apartment AreaInternal50m²External8m²Total58m²

**Key** Fridge Space Pantry

Laundry Linen Closet

L

Li

F

Ρ

The information provided is illustrative only and may not be relied upon. In particular, the final area dimensions of any apartment sold will be determined by the contract of sale and may differ from the depicted. Whist every effort is made to provide accurate and complete information, the developer does not warrant or represent that the information in this floor plan is free from errors or omissions or is suitable for you intended use. Subject by any terms implied by law which cannot be excluded, the developer accepts no responsibility for any loss, damage, cost or expense (whether direct or indirect) by you as a result of any error, omission or misrepresentation in information. All information is subject to change without notice. Areas referred to on this marketing drawing have been determined according to the Property Council of Australia guidelines (Method of Measurement may not relate to the boundries described or shown on the Plan of Subdivision for this development.