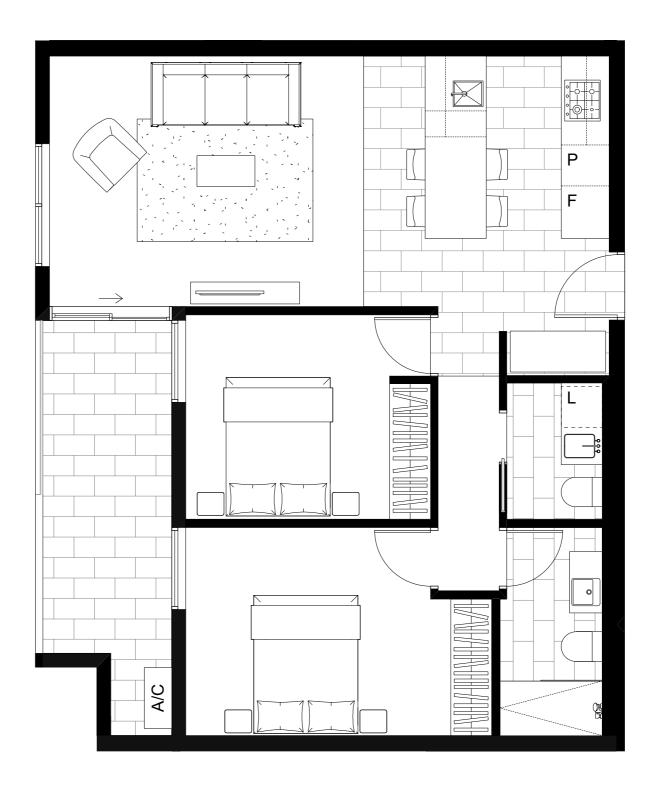

## APT. 410

2 BED | 1.5 BATH | 1 CAR

| INTERNAL          | BALCONY           | TOTAL             |
|-------------------|-------------------|-------------------|
| $75 \mathrm{m}^2$ | $10 \mathrm{m}^2$ | $85 \mathrm{m}^2$ |

## JOINERY & FIXTURES KEY

- P PANTRY
- F FRIDGE LOCATION
- L LAUNDRY
- A/C CONDENSER UNIT

All drawings, layouts and area calculations are indicative only and are subject to approval by relevant authority and alterations due to design development. Area calculated in accordance with plan method of measurement for residential property. Furniture is indicative for display purposes only. The dimensions are approximate only and may not accurately represent the actual dimensions and are subject to change without notice during design development and construction.