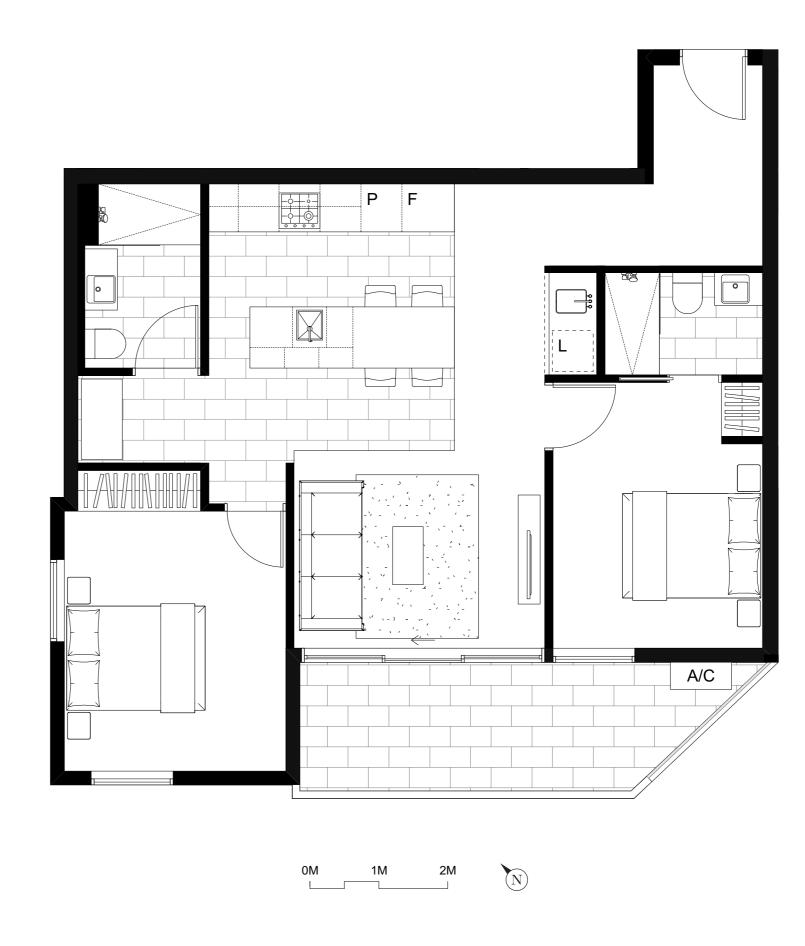

## **APT. 409**

## 2 BED | 2 BATH | 1 CAF

| INTERNAL         | BALCONY | TOTAL            |
|------------------|---------|------------------|
| $84\mathrm{m}^2$ | $12m^2$ | $96\mathrm{m}^2$ |

## JOINERY & FIXTURES KEY

- P PANTRY
- F FRIDGE LOCATION
- L LAUNDRY
- A/C CONDENSER UNIT

All drawings, layouts and area calculations are indicative only and are subject to approval by relevant authority and alterations due to design development. Area calculated in accordance with plan method of measurement for residential property.

Furniture is indicative for display purposes only. The dimensions are approximate only and may not accurately represent the actual dimensions and are subject to change without notice during design development and construction.