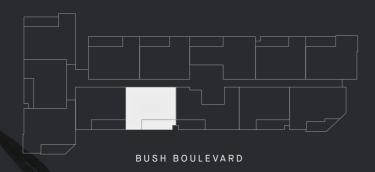

## **APT. 407**

## 2 BED | 2 BATH | 1 CAF

| INTERNAL    | BALCONY | TOTAL            |
|-------------|---------|------------------|
| $73$ m $^2$ | $13m^2$ | $86\mathrm{m}^2$ |

## APARTMENT LOCATION KEY - LEVEL 4



## JOINERY & FIXTURES KEY

- P PANTRY
- F FRIDGE LOCATION
- L LAUNDRY
- A/C CONDENSER UNIT





All drawings, layouts and area calculations are indicative only and are subject to approval by relevant authority and alterations due to design development. Area calculated in accordance with plan method of measurement for residential property.

Furniture is indicative for display purposes only. The dimensions are approximate only and may not accurately represent the actual dimensions and are subject to change without notice during design development and construction.