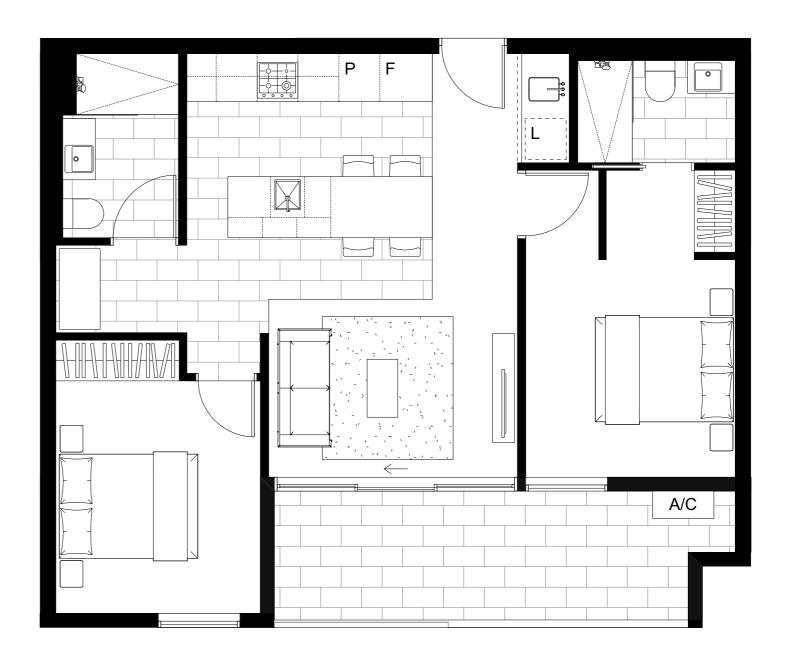

## **APT. 407**

## 2 BED | 2 BATH | 1 CAF

| INTERNAL    | BALCONY | TOTAL            |
|-------------|---------|------------------|
| $73$ m $^2$ | $13m^2$ | $86\mathrm{m}^2$ |

## JOINERY & FIXTURES KEY

- P PANTRY
- F FRIDGE LOCATION
- L LAUNDRY
- A/C CONDENSER UNIT

All drawings, layouts and area calculations are indicative only and are subject to approval by relevant authority and alterations due to design development. Area calculated in accordance with plan method of measurement for residential property.

Furniture is indicative for display purposes only. The dimensions are approximate only and may not accurately represent the actual dimensions and are subject to change without notice during design development and construction.