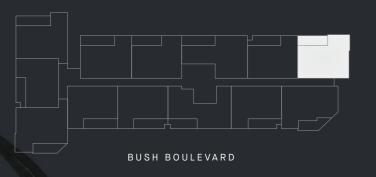

## APT. 403

| 2 BED | BATH | 1 CA | R |
|-------|------|------|---|
|       |      |      |   |

| INTERNAL          | BALCONY | TOTAL   |
|-------------------|---------|---------|
| $79 \mathrm{m}^2$ | $14m^2$ | $93m^2$ |

## APARTMENT LOCATION KEY - LEVEL



## JOINERY & FIXTURES KEY

- P PANTRY
- F FRIDGE LOCATION
- L LAUNDRY
- A/C CONDENSER UNIT



 $\bigcirc$ 

 $\bigcirc$ 

 $\bigcirc$ 

 $\bigcirc$ 



All drawings, layouts and area calculations are indicative only and are subject to approval by relevant authority and alterations due to design development. Area calculated in accordance with plan method of measurement for residential property. Furniture is indicative for display purposes only. The dimensions are approximate only and may not accurately represent the actual dimensions and are subject to change without notice during design development and construction.