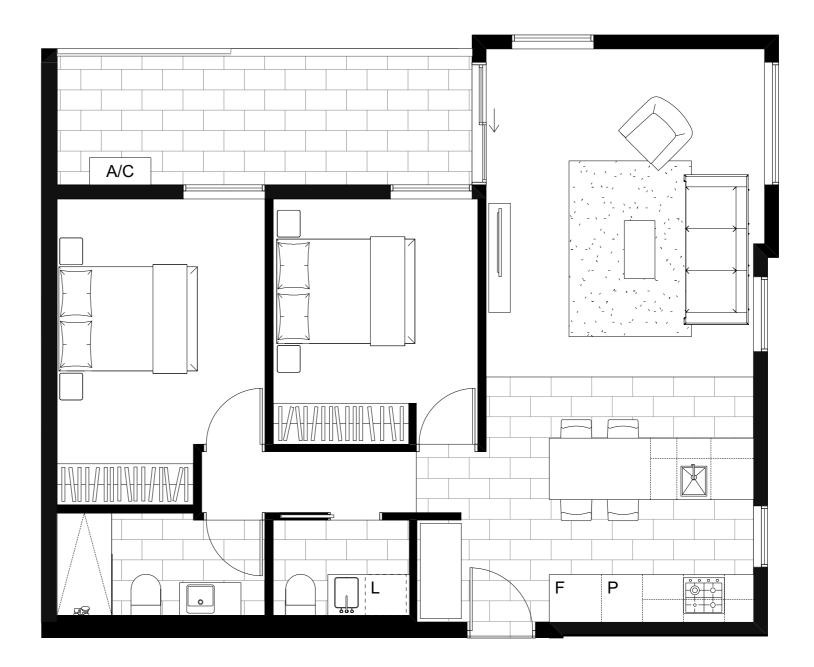

## APT. 403

| 2 BED | BATH | 1 CA | R |
|-------|------|------|---|
|       |      |      |   |

| INTERNAL          | BALCONY | TOTAL   |
|-------------------|---------|---------|
| $79 \mathrm{m}^2$ | $14m^2$ | $93m^2$ |

## JOINERY & FIXTURES KEY

- P PANTRY
- F FRIDGE LOCATION
- L LAUNDRY
- A/C CONDENSER UNIT

 $\bigcirc$ 

 $\bigcirc$ 

 $\bigcirc$ 

 $\bigcirc$ 

All drawings, layouts and area calculations are indicative only and are subject to approval by relevant authority and alterations due to design development. Area calculated in accordance with plan method of measurement for residential property. Furniture is indicative for display purposes only. The dimensions are approximate only and may not accurately represent the actual dimensions and are subject to change without notice during design development and construction.