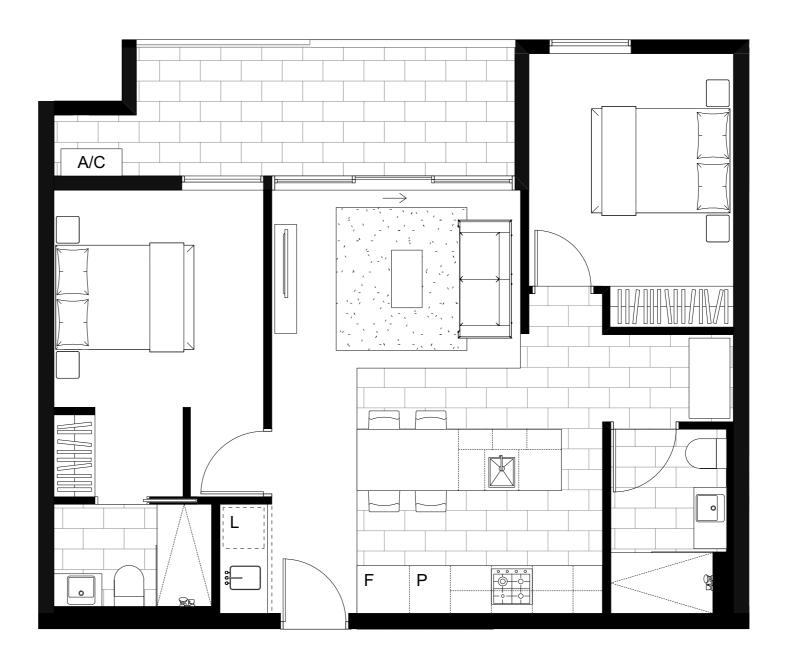

## APT. 402

## 2 BED | 2 BATH | 1 CAF

| INTERNAL          | BALCONY          | TOTAL            |
|-------------------|------------------|------------------|
| $73 \mathrm{m}^2$ | $10\mathrm{m}^2$ | $83\mathrm{m}^2$ |

## JOINERY & FIXTURES KEY

- P PANTRY
- F FRIDGE LOCATION
- L LAUNDRY
- A/C CONDENSER UNIT

All drawings, layouts and area calculations are indicative only and are subject to approval by relevant authority and alterations due to design development. Area calculated in accordance with plan method of measurement for residential property.

Furniture is indicative for display purposes only. The dimensions are approximate only and may not accurately represent the actual dimensions and are subject to change without notice during design development and construction.