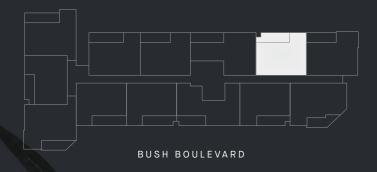

## APT. 402

## 2 BED | 2 BATH | 1 CAF

| INTERNAL          | BALCONY          | TOTAL            |
|-------------------|------------------|------------------|
| $73 \mathrm{m}^2$ | $10\mathrm{m}^2$ | $83\mathrm{m}^2$ |

## APARTMENT LOCATION KEY - LEVEL 4



## JOINERY & FIXTURES KEY

- P PANTRY
- F FRIDGE LOCATION
- L LAUNDRY
- A/C CONDENSER UNIT





All drawings, layouts and area calculations are indicative only and are subject to approval by relevant authority and alterations due to design development. Area calculated in accordance with plan method of measurement for residential property.

Furniture is indicative for display purposes only. The dimensions are approximate only and may not accurately represent the actual dimensions and are subject to change without notice during design development and construction.