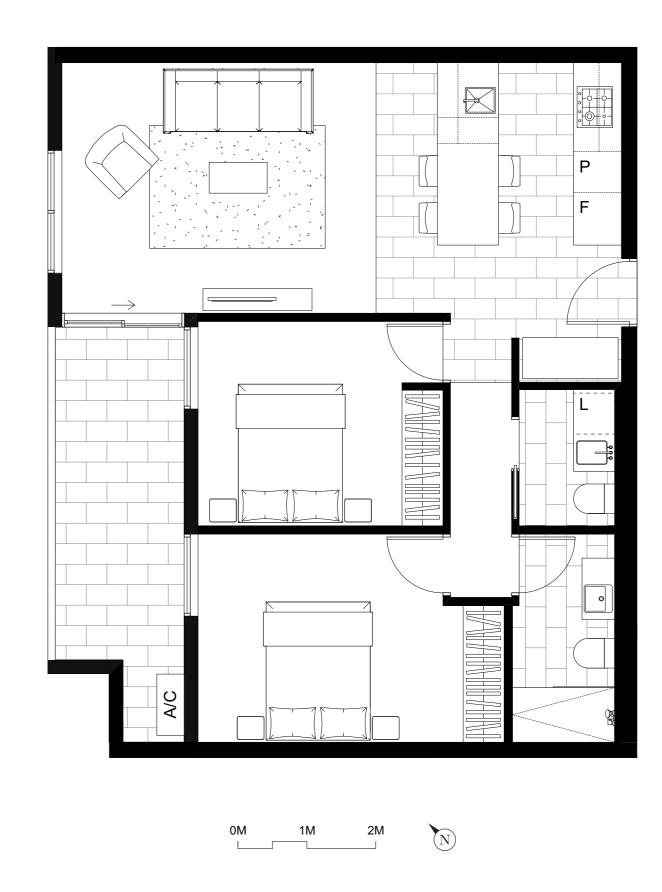

## **APT. 310**

2 BED | 1.5 BATH | 1 CAF

| INTERNAL          | BALCONY     | TOTAL             |
|-------------------|-------------|-------------------|
| $75 \mathrm{m}^2$ | $10$ m $^2$ | $85 \mathrm{m}^2$ |

## JOINERY & FIXTURES KEY

P PANTRY

F FRIDGE LOCATION

L LAUNDRY

A/C CONDENSER UNIT

All drawings, layouts and area calculations are indicative only and are subject to approval by relevant authority and alterations due to design development. Area calculated in accordance with plan method of measurement for residential property.

Furniture is indicative for display purposes only. The dimensions are approximate only and may not accurately represent the actual dimensions and are subject to change without notice during design development and construction.