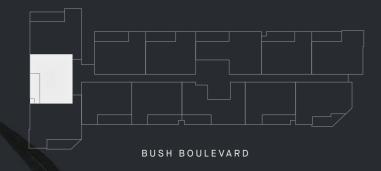

## **APT. 310**

2 BED | 1.5 BATH | 1 CAF

| INTERNAL          | BALCONY     | TOTAL             |
|-------------------|-------------|-------------------|
| $75 \mathrm{m}^2$ | $10$ m $^2$ | $85 \mathrm{m}^2$ |

## APARTMENT LOCATION KEY - LEVEL 3



## JOINERY & FIXTURES KEY

P PANTRY

F FRIDGE LOCATION

L LAUNDRY

A/C CONDENSER UNIT



All drawings, layouts and area calculations are indicative only and are subject to approval by relevant authority and alterations due to design development. Area calculated in accordance with plan method of measurement for residential property.

Furniture is indicative for display purposes only. The dimensions are approximate only and may not accurately represent the actual dimensions and are subject to change without notice during design development and construction.