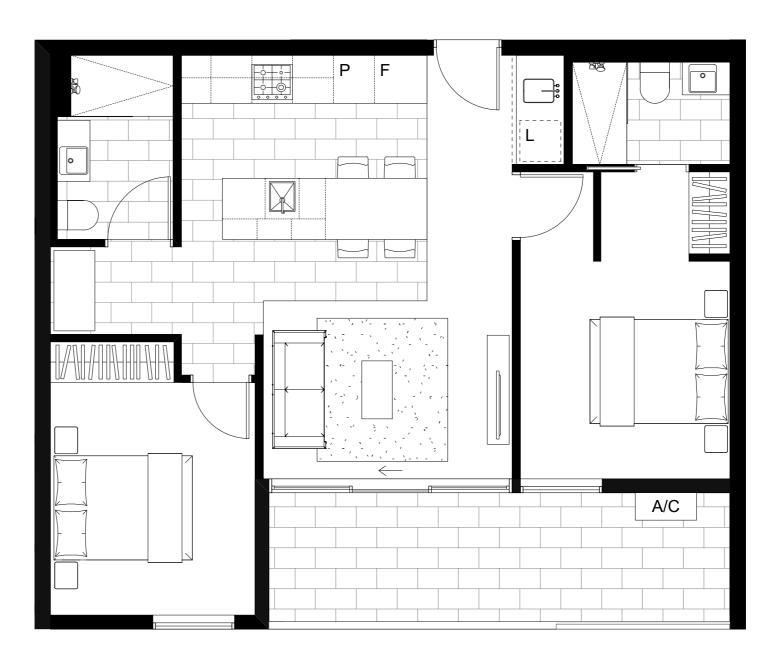

## **APT. 308**

## 2 BED | 2 BATH | 1 CAF

| INTERNAL         | BALCONY           | TOTAL             |
|------------------|-------------------|-------------------|
| $73\mathrm{m}^2$ | $14 \mathrm{m}^2$ | $87 \mathrm{m}^2$ |

## JOINERY & FIXTURES KEY

P PANTRY

F FRIDGE LOCATION

L LAUNDRY

A/C CONDENSER UNIT

All drawings, layouts and area calculations are indicative only and are subject to approval by relevant authority and alterations due to design development. Area calculated in accordance with plan method of measurement for residential property.

Furniture is indicative for display purposes only. The dimensions are approximate only and may not accurately represent the actual dimensions and are subject to change without notice during design development and construction.