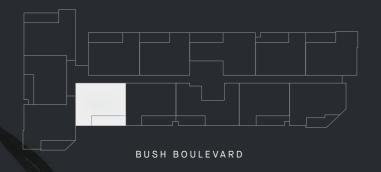

## **APT. 308**

## 2 BED | 2 BATH | 1 CAF

| INTERNAL         | BALCONY           | TOTAL             |
|------------------|-------------------|-------------------|
| $73\mathrm{m}^2$ | $14 \mathrm{m}^2$ | $87 \mathrm{m}^2$ |

## APARTMENT LOCATION KEY - LEVEL 3



## JOINERY & FIXTURES KEY

P PANTRY

F FRIDGE LOCATION

L LAUNDRY

A/C CONDENSER UNIT





All drawings, layouts and area calculations are indicative only and are subject to approval by relevant authority and alterations due to design development. Area calculated in accordance with plan method of measurement for residential property.

Furniture is indicative for display purposes only. The dimensions are approximate only and may not accurately represent the actual dimensions and are subject to change without notice during design development and construction.