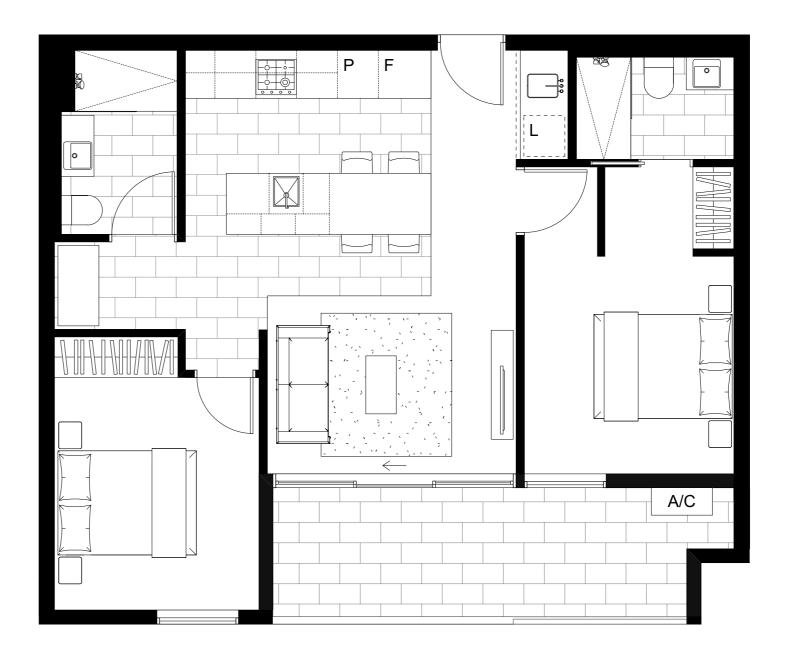

## **APT. 307**

## 2 BED | 2 BATH | 1 CAR

| INTERNAL    | BALCONY | TOTAL            |
|-------------|---------|------------------|
| $73$ m $^2$ | $13m^2$ | $86\mathrm{m}^2$ |

## JOINERY & FIXTURES KEY

- P PANTRY
- F FRIDGE LOCATION
- L LAUNDRY
- A/C CONDENSER UNIT

All drawings, layouts and area calculations are indicative only and are subject to approval by relevant authority and alterations due to design development. Area calculated in accordance with plan method of measurement for residential property.

Furniture is indicative for display purposes only. The dimensions are approximate only and may not accurately represent the actual dimensions and are subject to change without notice during design development and construction.