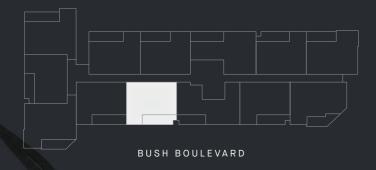

## **APT. 307**

## 2 BED | 2 BATH | 1 CAR

| INTERNAL    | BALCONY | TOTAL            |
|-------------|---------|------------------|
| $73$ m $^2$ | $13m^2$ | $86\mathrm{m}^2$ |

## APARTMENT LOCATION KEY - LEVEL 3



## JOINERY & FIXTURES KEY

- P PANTRY
- F FRIDGE LOCATION
- L LAUNDRY
- A/C CONDENSER UNIT





All drawings, layouts and area calculations are indicative only and are subject to approval by relevant authority and alterations due to design development. Area calculated in accordance with plan method of measurement for residential property.

Furniture is indicative for display purposes only. The dimensions are approximate only and may not accurately represent the actual dimensions and are subject to change without notice during design development and construction.