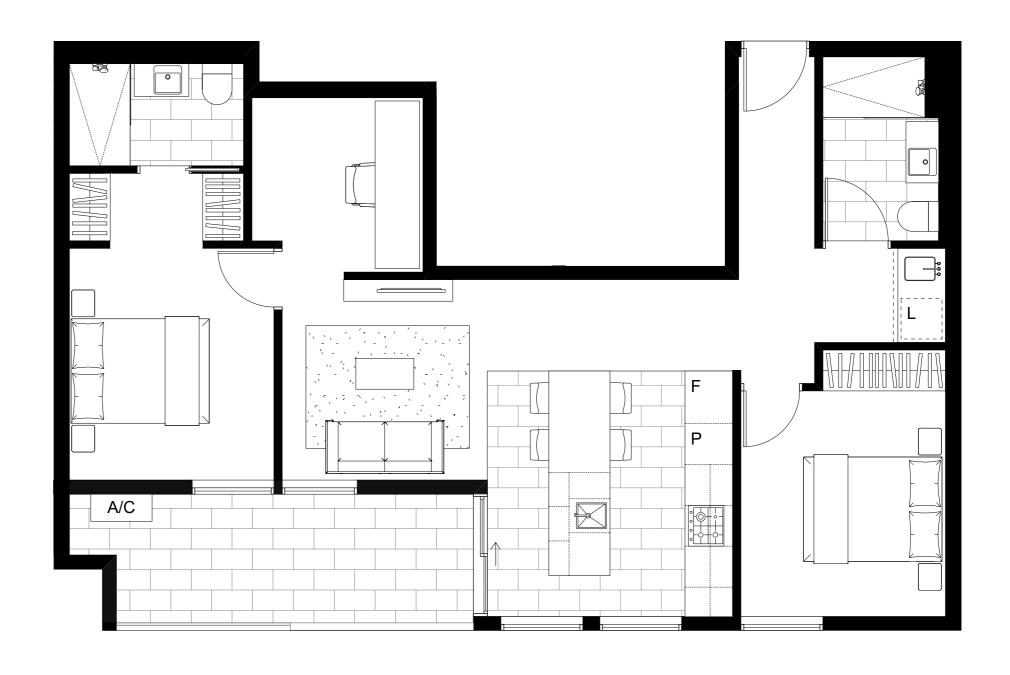

## **APT. 306**

## 2 BED | 1 STUDY | 2 BATH | 1 CAI

| INTERNAL | BALCONY | TOTAL   |
|----------|---------|---------|
| $82m^2$  | $12m^2$ | $94m^2$ |

## JOINERY & FIXTURES KEY

P PANTRY

F FRIDGE LOCATION

L LAUNDRY

A/C CONDENSER UNIT

All drawings, layouts and area calculations are indicative only and are subject to approval by relevant authority and alterations due to design development. Area calculated in accordance with plan method of measurement for residential property.

Furniture is indicative for display purposes only. The dimensions are approximate only and may not accurately represent the actual dimensions and are subject to change without notice during design development and construction.