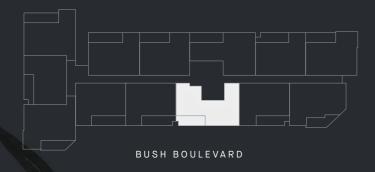

## **APT. 306**

## 2 BED | 1 STUDY | 2 BATH | 1 CAI

| INTERNAL | BALCONY | TOTAL   |
|----------|---------|---------|
| $82m^2$  | $12m^2$ | $94m^2$ |

## APARTMENT LOCATION KEY - LEVEL 3



## JOINERY & FIXTURES KEY

P PANTRY

F FRIDGE LOCATION

L LAUNDRY

A/C CONDENSER UNIT





All drawings, layouts and area calculations are indicative only and are subject to approval by relevant authority and alterations due to design development. Area calculated in accordance with plan method of measurement for residential property.

Furniture is indicative for display purposes only. The dimensions are approximate only and may not accurately represent the actual dimensions and are subject to change without notice during design development and construction.