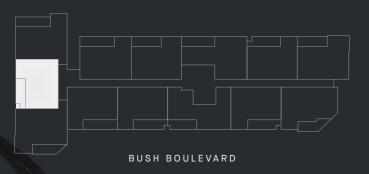

## APT. 210

2 BED | 1.5 BATH | 1 CAR

| INTERNAL          | BALCONY           | TOTAL             |
|-------------------|-------------------|-------------------|
| $75 \mathrm{m}^2$ | $10 \mathrm{m}^2$ | $85 \mathrm{m}^2$ |

## APARTMENT LOCATION KEY - LEVEL



## JOINERY & FIXTURES KEY

- P PANTRY
- F FRIDGE LOCATION
- L LAUNDRY
- A/C CONDENSER UNIT





All drawings, layouts and area calculations are indicative only and are subject to approval by relevant authority and alterations due to design development. Area calculated in accordance with plan method of measurement for residential property. Furniture is indicative for display purposes only. The dimensions are approximate only and may not accurately represent the actual dimensions and are subject to change without notice during design development and construction.