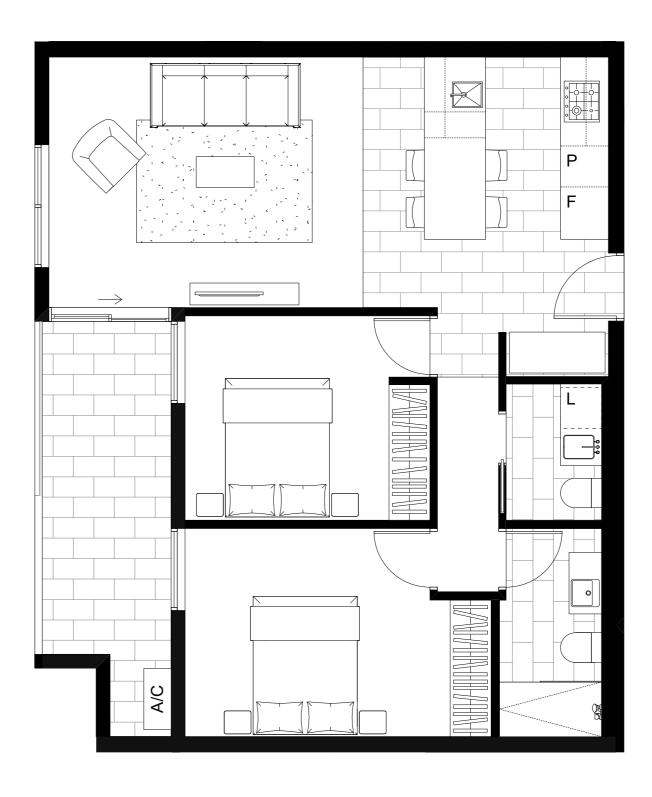

## APT. 210

2 BED | 1.5 BATH | 1 CAR

| INTERNAL          | BALCONY           | TOTAL             |
|-------------------|-------------------|-------------------|
| $75 \mathrm{m}^2$ | $10 \mathrm{m}^2$ | $85 \mathrm{m}^2$ |

## JOINERY & FIXTURES KEY

- P PANTRY
- F FRIDGE LOCATION
- L LAUNDRY
- A/C CONDENSER UNIT

All drawings, layouts and area calculations are indicative only and are subject to approval by relevant authority and alterations due to design development. Area calculated in accordance with plan method of measurement for residential property. Furniture is indicative for display purposes only. The dimensions are approximate only and may not accurately represent the actual dimensions and are subject to change without notice during design development and construction.