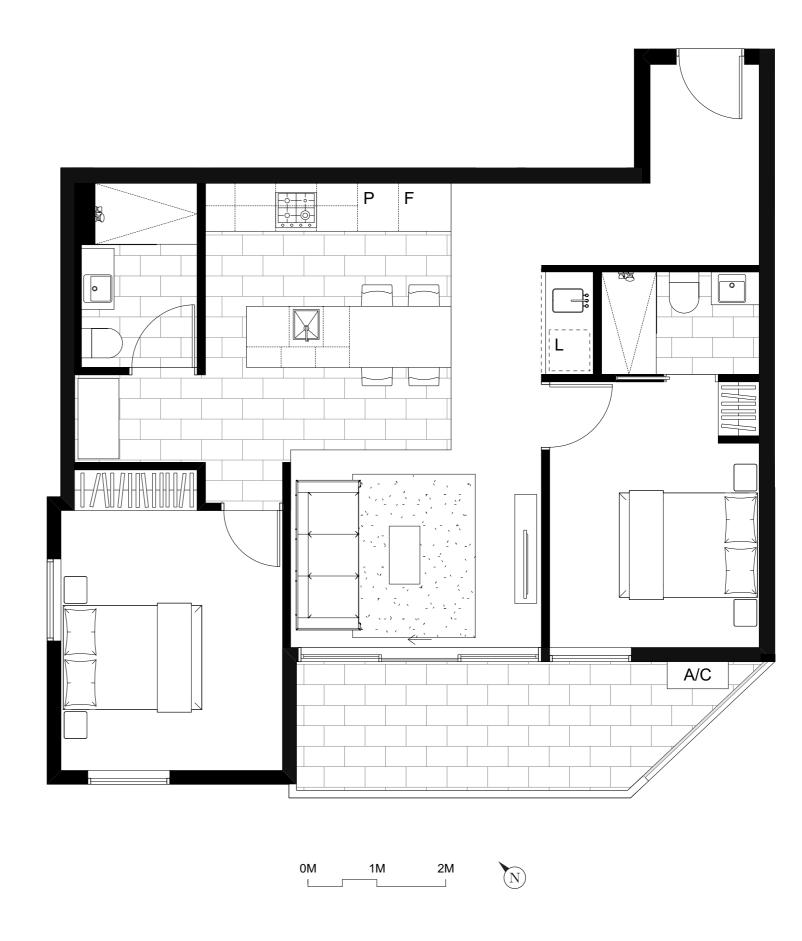

## **APT. 209**

## 2 BED | 2 BATH | 1 CAF

| INTERNAL         | BALCONY | TOTAL            |
|------------------|---------|------------------|
| $84\mathrm{m}^2$ | $12m^2$ | $96\mathrm{m}^2$ |

## JOINERY & FIXTURES KEY

- P PANTRY
- F FRIDGE LOCATION
- L LAUNDRY
- A/C CONDENSER UNIT

All drawings, layouts and area calculations are indicative only and are subject to approval by relevant authority and alterations due to design development. Area calculated in accordance with plan method of measurement for residential property.

Furniture is indicative for display purposes only. The dimensions are approximate only and may not accurately represent the actual dimensions and are subject to change without notice during design development and construction.