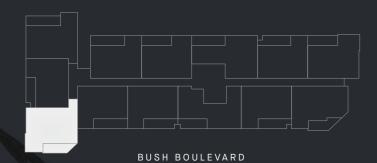

## **APT. 209**

## 2 BED | 2 BATH | 1 CAF

| INTERNAL         | BALCONY | TOTAL            |
|------------------|---------|------------------|
| $84\mathrm{m}^2$ | $12m^2$ | $96\mathrm{m}^2$ |

## APARTMENT LOCATION KEY - LEVEL 2



## JOINERY & FIXTURES KEY

- P PANTRY
- F FRIDGE LOCATION
- L LAUNDRY
- A/C CONDENSER UNIT



All drawings, layouts and area calculations are indicative only and are subject to approval by relevant authority and alterations due to design development. Area calculated in accordance with plan method of measurement for residential property.

Furniture is indicative for display purposes only. The dimensions are approximate only and may not accurately represent the actual dimensions and are subject to change without notice during design development and construction.