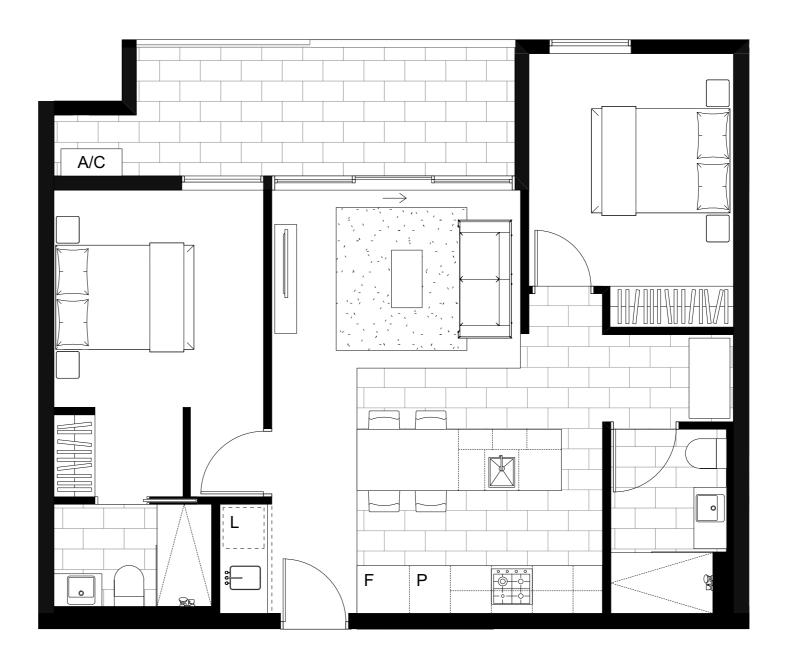

## **APT. 202**

## 2 BED | 2 BATH | 1 CAR

| INTERNAL    | BALCONY          | TOTAL            |
|-------------|------------------|------------------|
| $73$ m $^2$ | $10\mathrm{m}^2$ | $83\mathrm{m}^2$ |

## JOINERY & FIXTURES KEY

- P PANTRY
- F FRIDGE LOCATION
- L LAUNDRY
- A/C CONDENSER UNIT

All drawings, layouts and area calculations are indicative only and are subject to approval by relevant authority and alterations due to design development. Area calculated in accordance with plan method of measurement for residential property.

Furniture is indicative for display purposes only. The dimensions are approximate only and may not accurately represent the actual dimensions and are subject to change without notice during design development and construction.