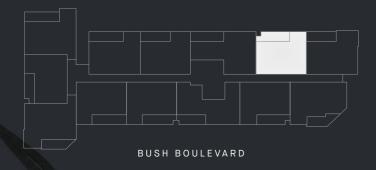

## **APT. 202**

## 2 BED | 2 BATH | 1 CAR

| INTERNAL    | BALCONY          | TOTAL            |
|-------------|------------------|------------------|
| $73$ m $^2$ | $10\mathrm{m}^2$ | $83\mathrm{m}^2$ |

## APARTMENT LOCATION KEY - LEVEL 2



## JOINERY & FIXTURES KEY

- P PANTRY
- F FRIDGE LOCATION
- L LAUNDRY
- A/C CONDENSER UNIT





All drawings, layouts and area calculations are indicative only and are subject to approval by relevant authority and alterations due to design development. Area calculated in accordance with plan method of measurement for residential property.

Furniture is indicative for display purposes only. The dimensions are approximate only and may not accurately represent the actual dimensions and are subject to change without notice during design development and construction.