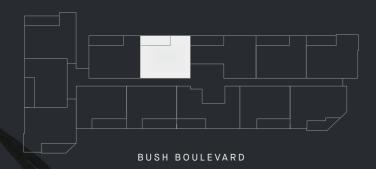

## **APT. 113**

## 2 BED | 1.5 BATH | 1 CAF

| INTERNAL    | BALCONY | TOTAL             |
|-------------|---------|-------------------|
| $75$ m $^2$ | $12m^2$ | $87 \mathrm{m}^2$ |

## APARTMENT LOCATION KEY - LEVEL 1



## IOINEDV & EIVTHDES KEY

- P PANTRY
- F FRIDGE LOCATION
- L LAUNDRY
- A/C CONDENSER UNIT





All drawings, layouts and area calculations are indicative only and are subject to approval by relevant authority and alterations due to design development. Area calculated in accordance with plan method of measurement for residential property.

Furniture is indicative for display purposes only. The dimensions are approximate only and may not accurately represent the actual dimensions and are subject to change without notice during design development and construction.