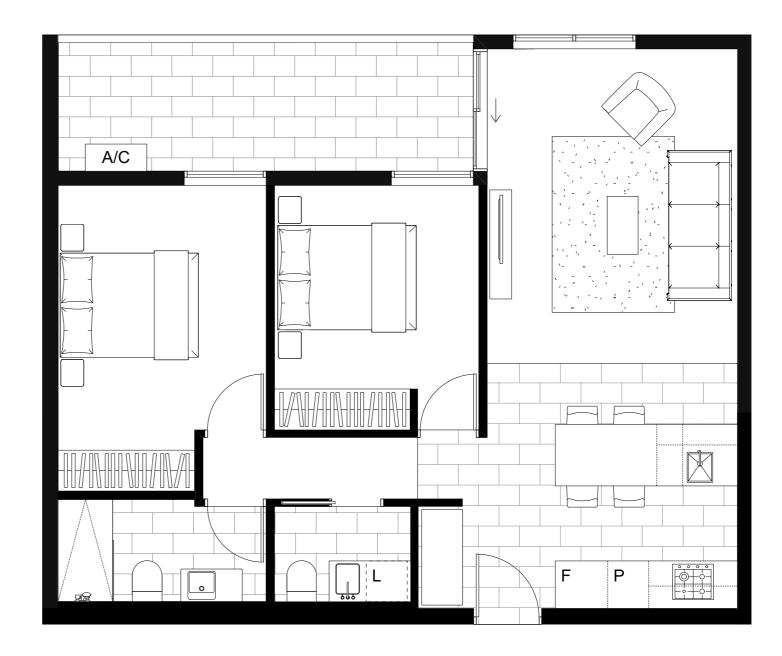

## **APT. 113**

## 2 BED | 1.5 BATH | 1 CAF

| INTERNAL    | BALCONY | TOTAL             |
|-------------|---------|-------------------|
| $75$ m $^2$ | $12m^2$ | $87 \mathrm{m}^2$ |

## IOINEDV & EIVTHDES KEY

- P PANTRY
- F FRIDGE LOCATION
- L LAUNDRY
- A/C CONDENSER UNIT

All drawings, layouts and area calculations are indicative only and are subject to approval by relevant authority and alterations due to design development. Area calculated in accordance with plan method of measurement for residential property.

Furniture is indicative for display purposes only. The dimensions are approximate only and may not accurately represent the actual dimensions and are subject to change without notice during design development and construction.