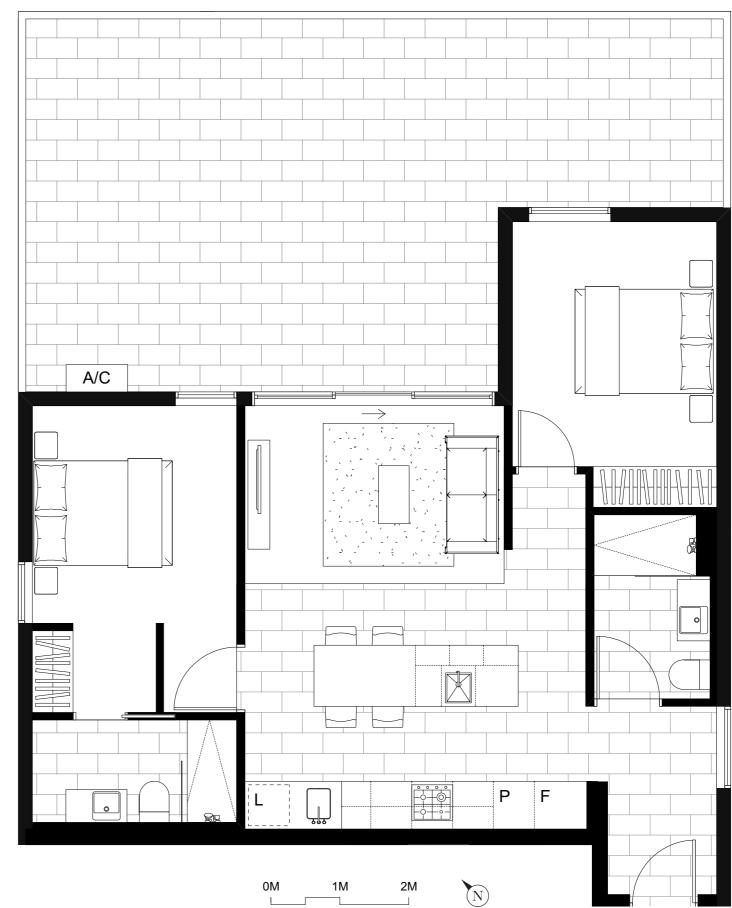

## APT. 111

OLÈA

| 2 BED   2 BATH   1 CAR |                   |            |
|------------------------|-------------------|------------|
| INTERNAL               | BALCONY           | TOTAL      |
| $79 \mathrm{m}^2$      | $49 \mathrm{m}^2$ | $128m^{2}$ |

## JOINERY & FIXTURES KEY

- PANTRY
- FRIDGE LOCATION
- LAUNDRY
- A/C CONDENSER UNIT

All drawings, layouts and area calculations are indicative only and are subject to approval by relevant authority and alterations due to design development. Area calculated in accordance with plan method of measurement for residential property. Furniture is indicative for display purposes only. The dimensions are approximate only and may not accurately represent the actual dimensions and are subject to change without notice during design development and construction.