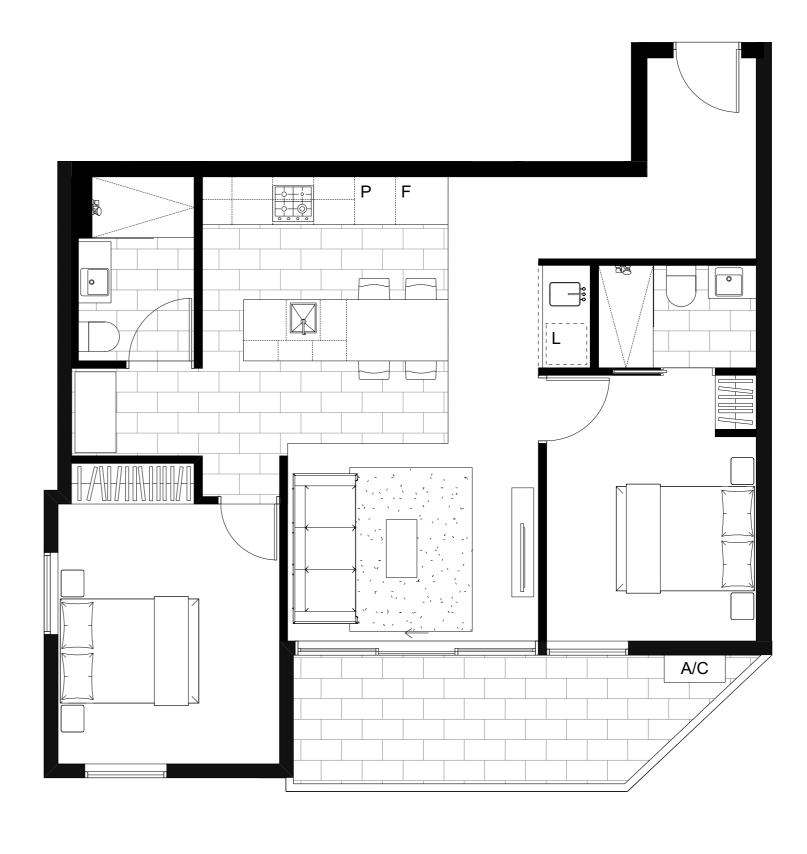

## APT. 109

| 2 BED   2 BATH   1 CAR |         |         |
|------------------------|---------|---------|
| INTERNAL               | BALCONY | TOTAL   |
| $84m^2$                | $12m^2$ | $96m^2$ |

BUSH BOULE RD

## JOINERY & FIXTURES KEY

- P PANTRY
- F FRIDGE LOCATION
- L LAUNDRY
- A/C CONDENSER UNIT

All drawings, layouts and area calculations are indicative only and are subject to approval by relevant authority and alterations due to design development. Area calculated in accordance with plan method of measurement for residential property. Furniture is indicative for display purposes only. The dimensions are approximate only and may not accurately represent the actual dimensions and are subject to change without notice during design development and construction.