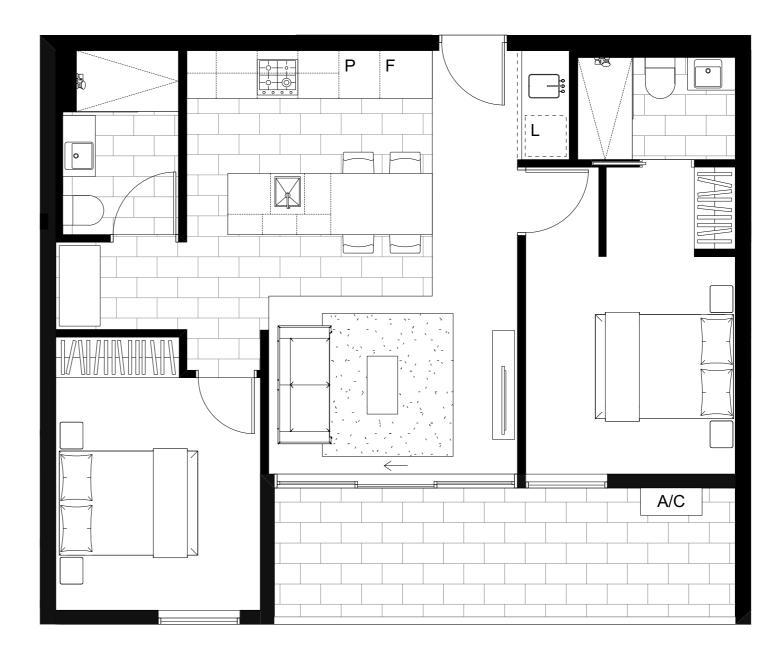

## APT. 108

| 2 BED   2 BATH   1 CAR |         |                   |
|------------------------|---------|-------------------|
| INTERNAL               | BALCONY | TOTAL             |
| $73 \mathrm{m}^2$      | $14m^2$ | $87 \mathrm{m}^2$ |

## JOINERY & FIXTURES KEY

- P PANTRY
- F FRIDGE LOCATION
- L LAUNDRY
- A/C CONDENSER UNIT

 $\bigcirc$ 

 $\bigcirc$ 

 $\bigcirc$ 

 $\bigcirc$ 

All drawings, layouts and area calculations are indicative only and are subject to approval by relevant authority and alterations due to design development. Area calculated in accordance with plan method of measurement for residential property. Furniture is indicative for display purposes only. The dimensions are approximate only and may not accurately represent the actual dimensions and are subject to change without notice during design development and construction.