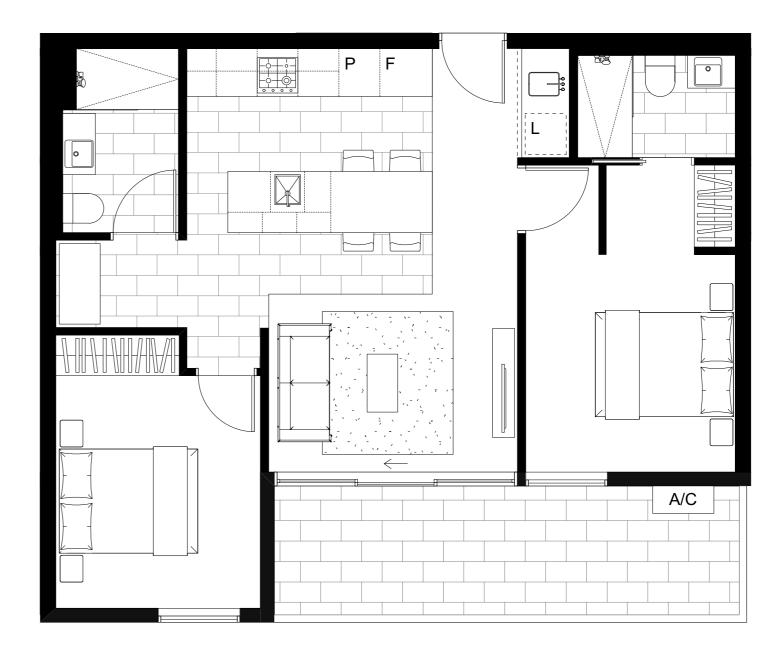

## APT. 107

2 BED | 2 BATH | 1 CAR

| INTERNAL          | BALCONY | TOTAL             |
|-------------------|---------|-------------------|
| $73 \mathrm{m}^2$ | $14m^2$ | $87 \mathrm{m}^2$ |

## JOINERY & FIXTURES KEY

- P PANTRY
- F FRIDGE LOCATION
- L LAUNDRY
- A/C CONDENSER UNIT

All drawings, layouts and area calculations are indicative only and are subject to approval by relevant authority and alterations due to design development. Area calculated in accordance with plan method of measurement for residential property. Furniture is indicative for display purposes only. The dimensions are approximate only and may not accurately represent the actual dimensions and are subject to change without notice during design development and construction.