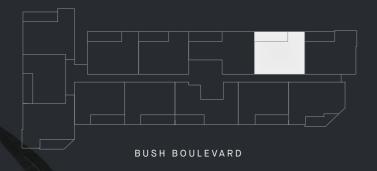

## **APT. 102**

## 2 BED | 2 BATH | 1 CAF

| INTERNAL         | BALCONY           | TOTAL             |
|------------------|-------------------|-------------------|
| $73\mathrm{m}^2$ | $14 \mathrm{m}^2$ | $87 \mathrm{m}^2$ |

## APARTMENT LOCATION KEY - LEVEL



## JOINERY & FIXTURES KEY

- P PANTRY
- F FRIDGE LOCATION
- L LAUNDRY
- A/C CONDENSER UNIT





All drawings, layouts and area calculations are indicative only and are subject to approval by relevant authority and alterations due to design development. Area calculated in accordance with plan method of measurement for residential property.

Furniture is indicative for display purposes only. The dimensions are approximate only and may not accurately represent the actual dimensions and are subject to change without notice during design development and construction.