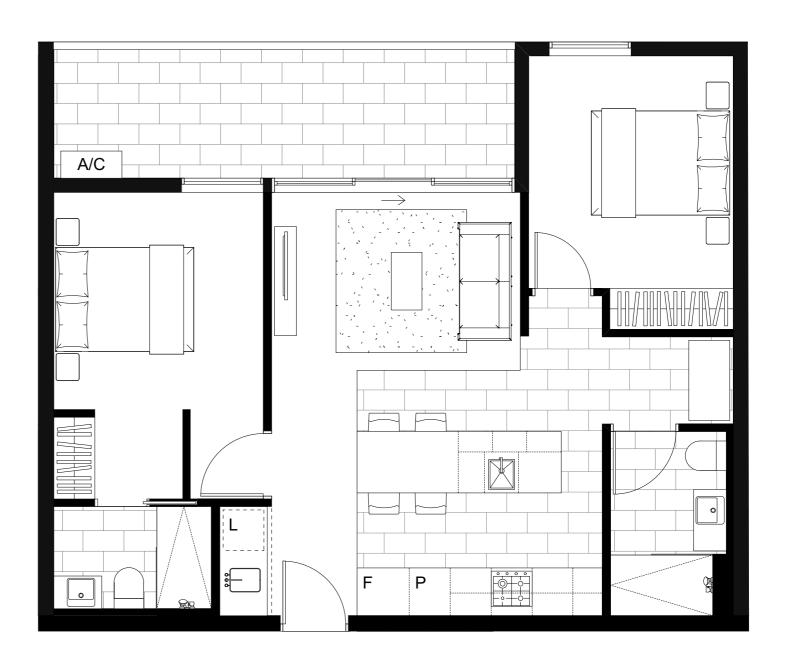

## **APT. 102**

## 2 BED | 2 BATH | 1 CAF

| INTERNAL         | BALCONY           | TOTAL             |
|------------------|-------------------|-------------------|
| $73\mathrm{m}^2$ | $14 \mathrm{m}^2$ | $87 \mathrm{m}^2$ |

## JOINERY & FIXTURES KEY

- P PANTRY
- F FRIDGE LOCATION
- L LAUNDRY
- A/C CONDENSER UNIT

All drawings, layouts and area calculations are indicative only and are subject to approval by relevant authority and alterations due to design development. Area calculated in accordance with plan method of measurement for residential property.

Furniture is indicative for display purposes only. The dimensions are approximate only and may not accurately represent the actual dimensions and are subject to change without notice during design development and construction.