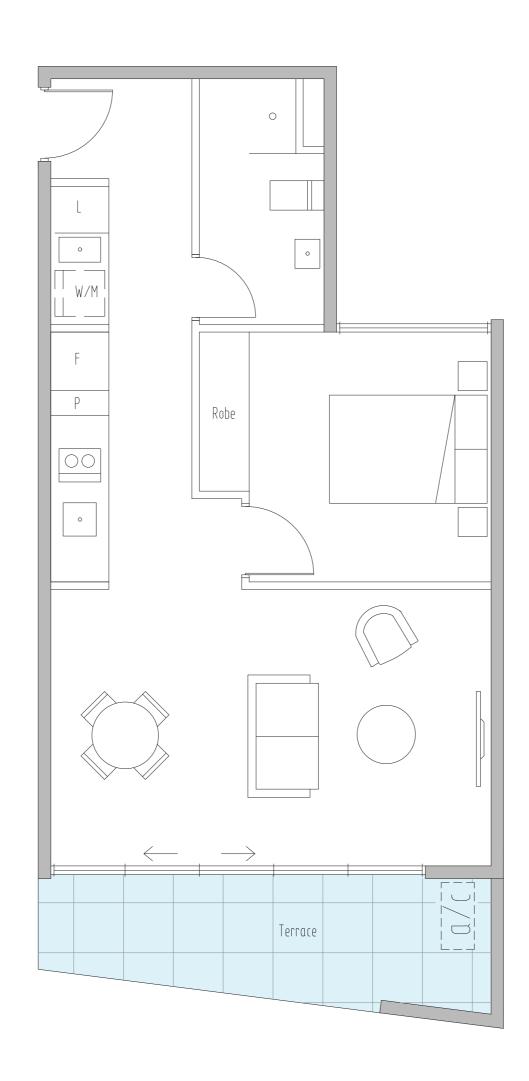

## **TYPE A4**

APARTMENT NO.226, 326, 426, 526, 624, 724 LEVEL 2, 3, 4, 5, 6, 7

Bedrooms 1 Bathrooms 1

Apartment Area 48.0 Sqm Balcony Area 8.0 Sqm Total Area 56.0 Sqm

| 0     | 0.5m | 1m | 2m | 4n |
|-------|------|----|----|----|
|       |      |    |    |    |
| scale |      |    |    |    |