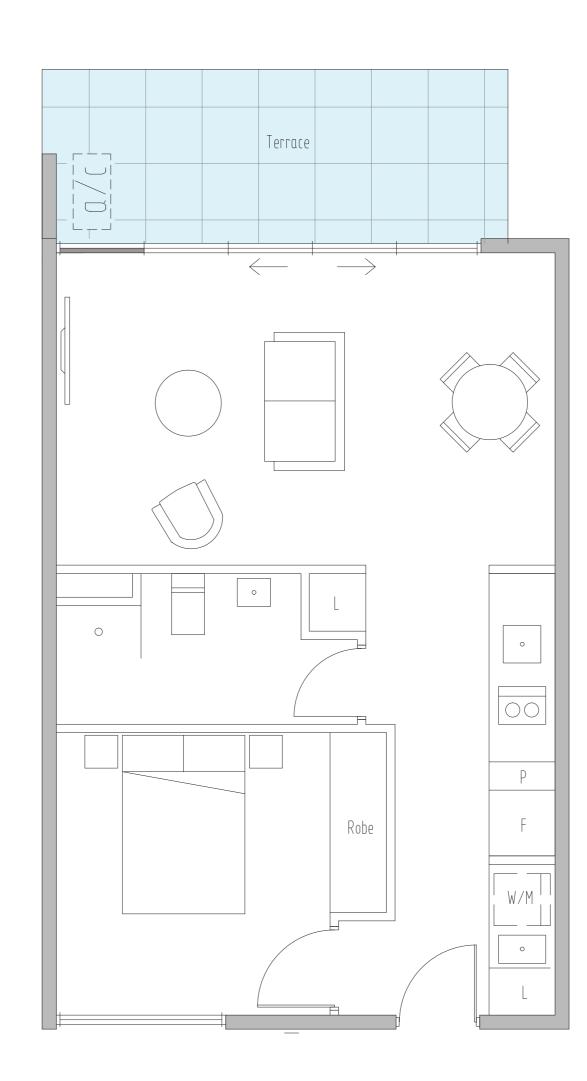

## **TYPE A1**

## APARTMENT NO.321, 421, 521, 619, 719 LEVEL 3, 4, 5, 6, 7

Bedrooms 1 Bathrooms 1

Apartment Area 46.5 Sqm Balcony Area 9.0 Sqm Total Area 55.5 Sqm

| 0    | 0.5m | 1m | 2m | 4m |
|------|------|----|----|----|
|      |      |    |    |    |
| scal | 6    |    |    |    |