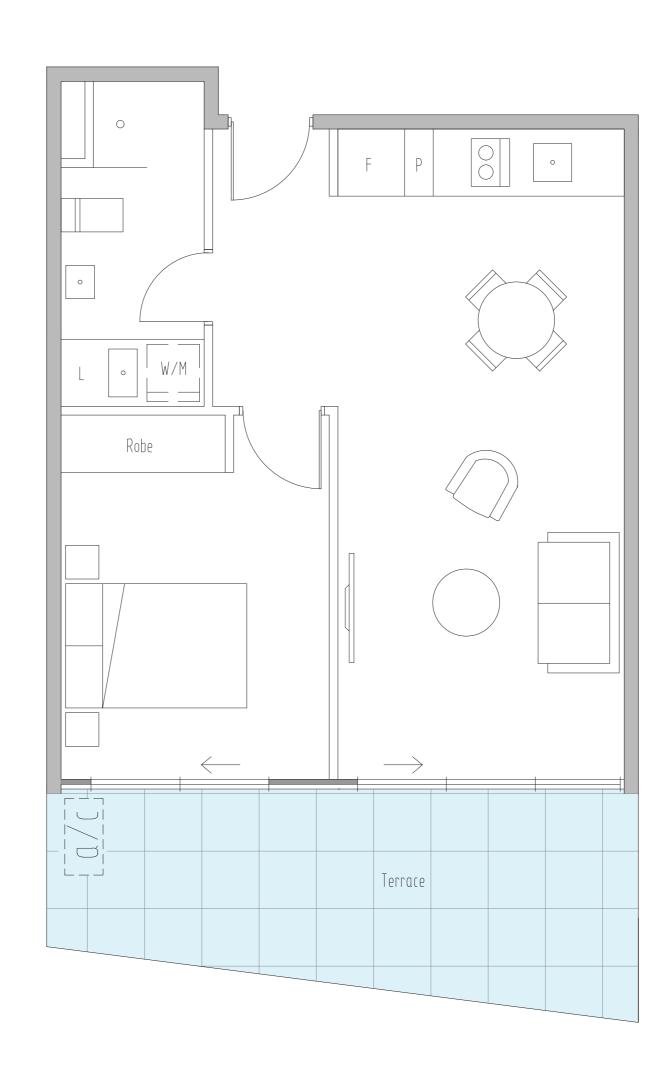

## TYPE A3

APARTMENT NO.227, 327, 427, 527, 625, 725 LEVEL 2, 3, 4, 5, 6, 7

Bedrooms 1 Bathrooms 1

Apartment Area 44.5 Sqm Balcony Area 12.5 Sqm Total Area 57.0 Sqm

| 0     | 0.5m     | 1m | 2m | 4m |
|-------|----------|----|----|----|
|       |          |    |    |    |
| scale | <b>!</b> |    |    |    |