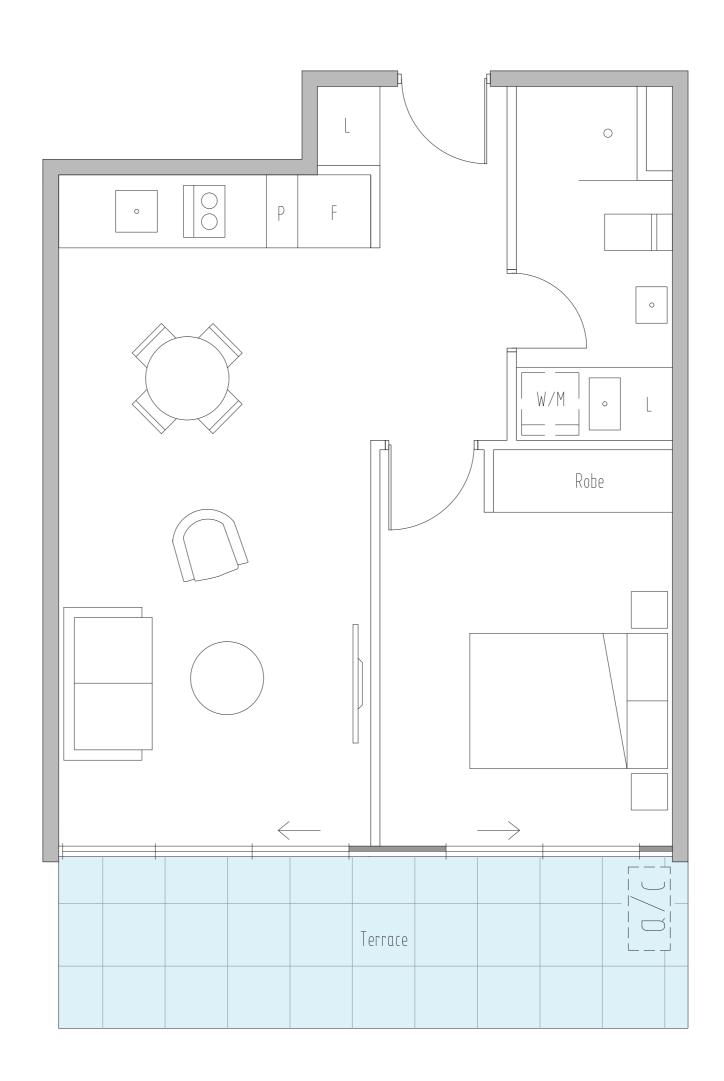

## **TYPE A2**

APARTMENT NO.228, 328, 428, 528, 626, 726 LEVEL 2, 3, 4, 5, 6, 7

Bedrooms 1 Bathrooms 1

Apartment Area 44.5 Sqm Balcony Area 9.0 Sqm Total Area 53.5 Sqm

0 0.5m 1m 2m 4m scale

Cnr Nepean Hwy & Park Road, Cheltenham