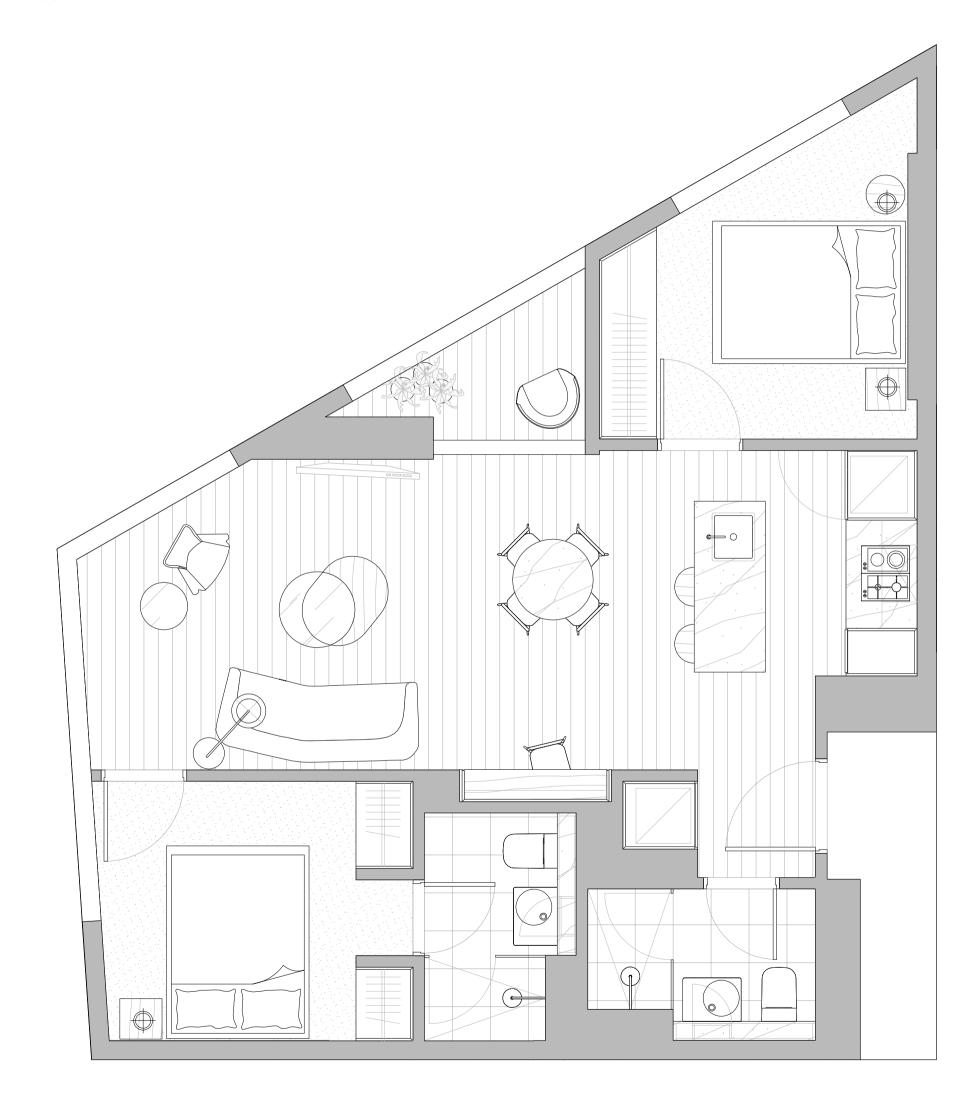

## APARTMENT TYPE B19.1

- 2 bed
- 2 bath

BOUVERIE ST

| TOTAL AREA        | 69.7m² |
|-------------------|--------|
| WINTERGARDEN AREA | 3.7m²  |
| INTERNAL AREA     | 66.0m² |
|                   |        |