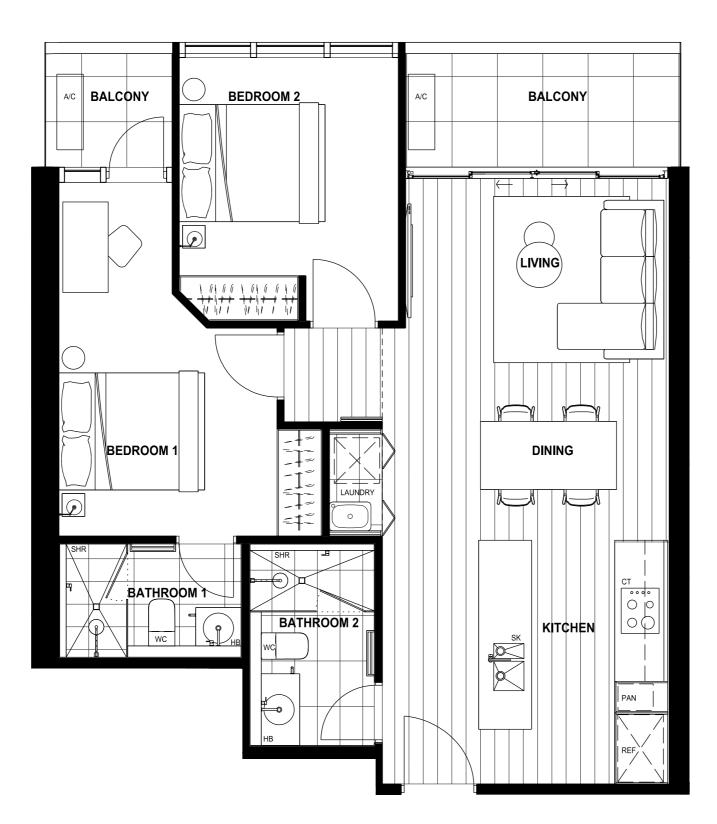

## Apartment Types. R3-GDAB2-04

## 2 Bedrooms 2 Bathrooms

| Internal Area<br>Terrace/Balcony | y Area |   |    |           |
|----------------------------------|--------|---|----|-----------|
| Total Area                       |        |   | As | Scheduled |
|                                  | 0      | 1 | 2  | 3m        |
|                                  |        |   |    |           |

| KEY PLANS                    |                  |                              | $\bigcirc$    |
|------------------------------|------------------|------------------------------|---------------|
| APARTMENTS                   | INTERNAL<br>(m²) | BALCONY<br>(m <sup>2</sup> ) | TOTAL<br>(m²) |
| C408, C508, C608, C708, C808 | 71.6             | 8.8                          | 80.4          |
| C908                         | 70.2             | 8.8                          | 79.0          |