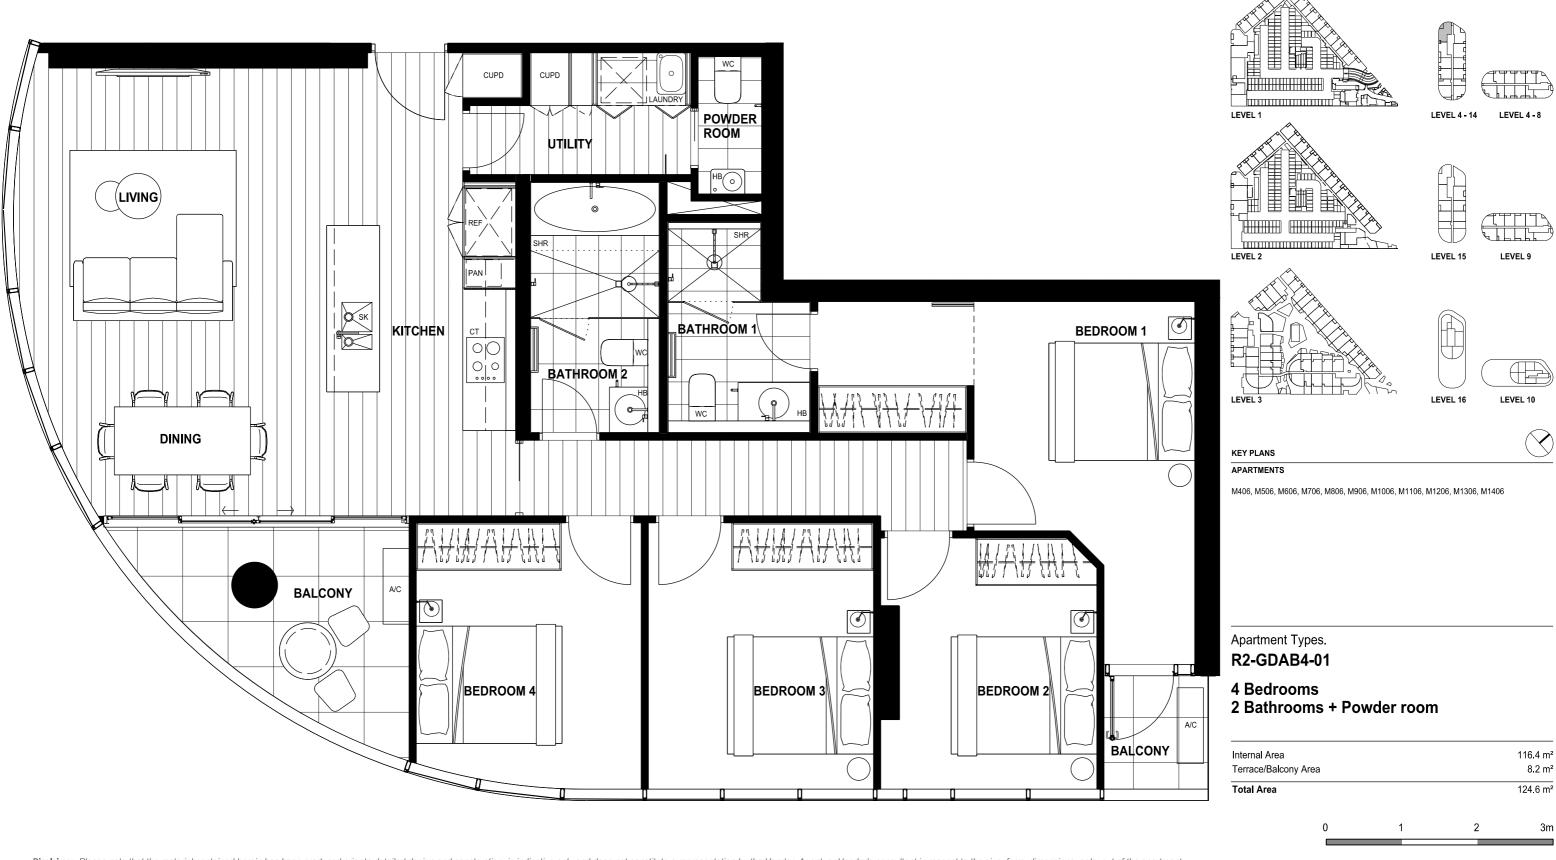

Residential area calculations are based on "Method of Measurement for Residential Property, Property Council of Australia"

DRAWING TITLE
APARTMENT TYPE R2-GDAB4-01 BUCHAN 111 CANNING STREET, NORTH MELBOURNE 315107 DRAWING NUMBER
CS-TBG-ZA-00-DR-AMK-70120 FOR INFORMATION